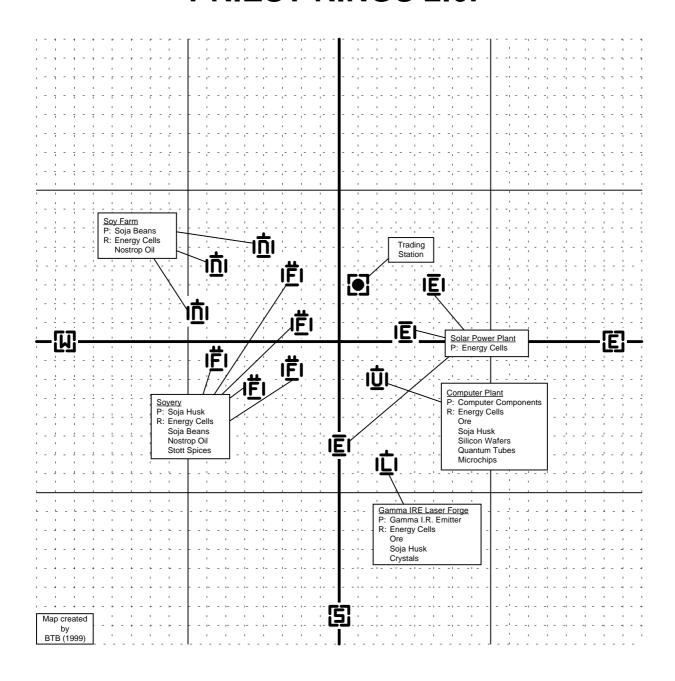

LY CHIN 6.4S**



# **CHINS FIRE 6.3S**



#### **THURUKS PRIDE 6.2S**



### **FAMILY ZEIN 6.1S**



### **FAMILY WHI 6.0S**



# **XENON SECTOR 5.6X**



#### **COMPANY PRIDE 5.5T**



### **CEO'S SPRITE 5.4T**



### **BLUE PROFIT 5.3T**



# **GREATER PROFIT 5.2T**



# **SEIZEWELL 5.1 T**



# **TELADI GAIN 5.0T**



# **XENON SECTOR 4.6X**



# **XENON SECTOR 4.5X**



# **XENON SECTOR 4.4X**



# **XENON SECTOR 4.3X**



# **SPACEWEED DRIFT 4.2T**



# **PROFIT SHARE 4.1T**



# **CEO'S BUCKZOID 4.0T**



### **EMPERORS RIDGE 3.7P**



#### **PRIESTS PITY 3.6P**



# **XENON SECTOR 3.5X**



# **XENON SECTOR 3.4X**



# **XENON SECTOR 3.3X**



# **ATREUS CLOUDS 3.2B**



### **ROLK'S FATE 3.1B**



# **MENELAUS FRONTIER 3.0B**



# **DUKES DOMAIN 2.7P**



# **PRIEST RINGS 2.6P**



# **CLOUDBASE SOUTH EAST 2.5A**



# **PRESIDENTS END 2.4A**



## THE WALL 2.3A



## THE HOLE 2.2A



#### **ANTIGONE MEMORIAL 2.1A**



## **QUEENS SPACE 2.0B**



## **EMPIRES EDGE 1.7P**



#### **PARANID PRIME 1.6P**



#### **ORE BELT 1.5A**



## **LIGHT HOME 1.4A**



## **ARGON PRIME 1.3A**



## **HERRON'S NEBULA 1.2A**



## **POWER CIRCLE 1.1A**



#### **ROLK'S DRIFT 1.0B**



# **EMPEROR MINES 0.6P**



## **CLOUDBASE SOUTH WEST 0.5A**



#### **RED LIGHT 0.4A**



# **RINGO MOON 0.3A**



## **CLOUDBASE NORTH WEST 0.2A**



## **THREE WORLDS 0.1A**



#### **KINGDOM END 0.0B**