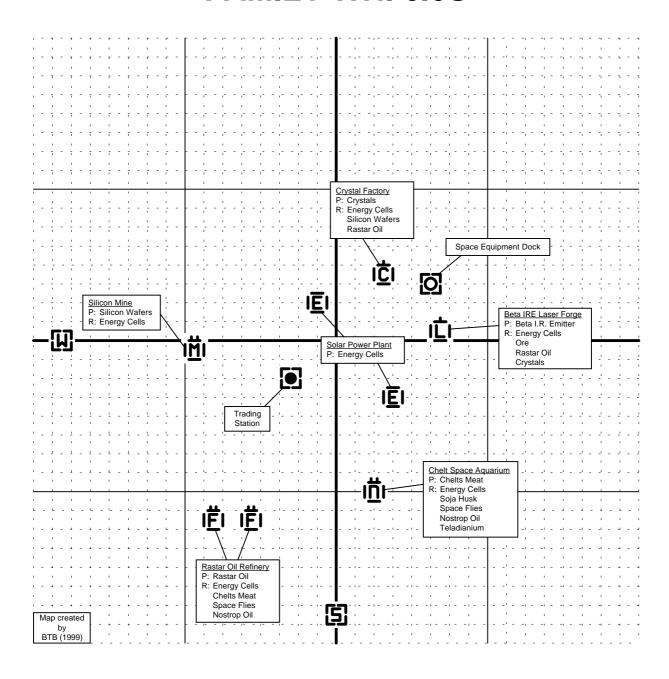

#### **The Known Sectors**



# **CHINS CLOUDS 7.3S**



#### **FAMILY PRIDE 7.2S**



# **XENON SECTOR 6.6X**



### **THURUKS BEARD 6.5S**



# **FAMILY CHIN 6.4S**



# **CHINS FIRE 6.3S**



#### **THURUKS PRIDE 6.2S**



### **FAMILY ZEIN 6.1S**



### **FAMILY WHI 6.0S**



# **XENON SECTOR 5.6X**



#### **COMPANY PRIDE 5.5T**



### **CEO'S SPRITE 5.4T**



### **BLUE PROFIT 5.3T**



# **GREATER PROFIT 5.2T**



# **SEIZEWELL 5.1 T**



# **TELADI GAIN 5.0T**



# **XENON SECTOR 4.6X**



# **XENON SECTOR 4.5X**



# **XENON SECTOR 4.4X**



# **XENON SECTOR 4.3X**



# **SPACEWEED DRIFT 4.2T**



# **PROFIT SHARE 4.1T**



# **CEO'S BUCKZOID 4.0T**



### **EMPERORS RIDGE 3.7P**



#### **PRIESTS PITY 3.6P**



# **XENON SECTOR 3.5X**



# **XENON SECTOR 3.4X**



# **XENON SECTOR 3.3X**



# **ATREUS CLOUDS 3.2B**



### **ROLK'S FATE 3.1B**



# **MENELAUS FRONTIER 3.0B**



# **DUKES DOMAIN 2.7P**



# **PRIEST RINGS 2.6P**



# **CLOUDBASE SOUTH EAST 2.5A**



# **PRESIDENTS END 2.4A**



## THE WALL 2.3A



## THE HOLE 2.2A



#### **ANTIGONE MEMOR