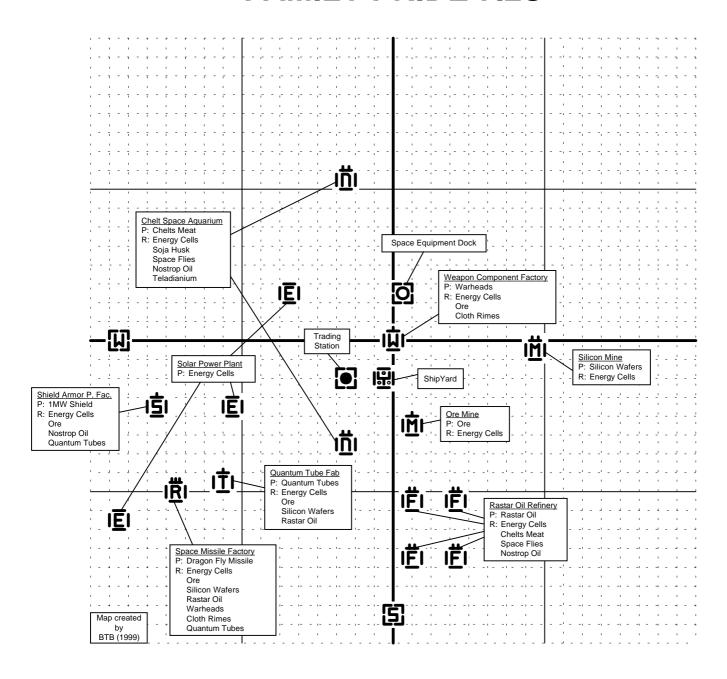

#### **The Known Sectors**



# **CHINS CLOUDS 7.3S**



#### **FAMILY PRIDE 7.2S**



# **XENON SECTOR 6.6X**



### **THURUKS BEARD 6.5S**



# **FAMILY CHIN 6.4S**



# **CHINS FIRE 6.3S**



#### **THURUKS PRIDE 6.2S**



### **FAMILY ZEIN 6.1S**



### **FAMILY WHI 6.0S**



# **XENON SECTOR 5.6X**



#### **COMPANY PRIDE 5.5T**



### **CEO'S SPRITE 5.4T**



### **BLUE PROFIT 5.3T**



# **GREATER PROFIT 5.2T**



# **SEIZEWELL 5.1 T**



# **TELADI GAIN 5.0T**



# **XENON SECTOR 4.6X**



# **XENON SECTOR 4.5X**



# **XENON SECTOR 4.4X**



# **XENON SECTOR 4.3X**



# **SPACEWEED DRIFT 4.2T**



# **PROFIT SHARE 4.1T**



# **CEO'S BUCKZOID 4.0T**



### **EMPERORS RIDGE 3.7P**



#### **PRIESTS PITY 3.6P**



# **XENON SECTOR 3.5X**



# **XENON SECTOR 3.4X**



# **XENON SECTOR 3.3X**



# **ATREUS CLOUDS 3.2B**



### **ROLK'S FATE 3.1B**



# **MENELAUS FRON