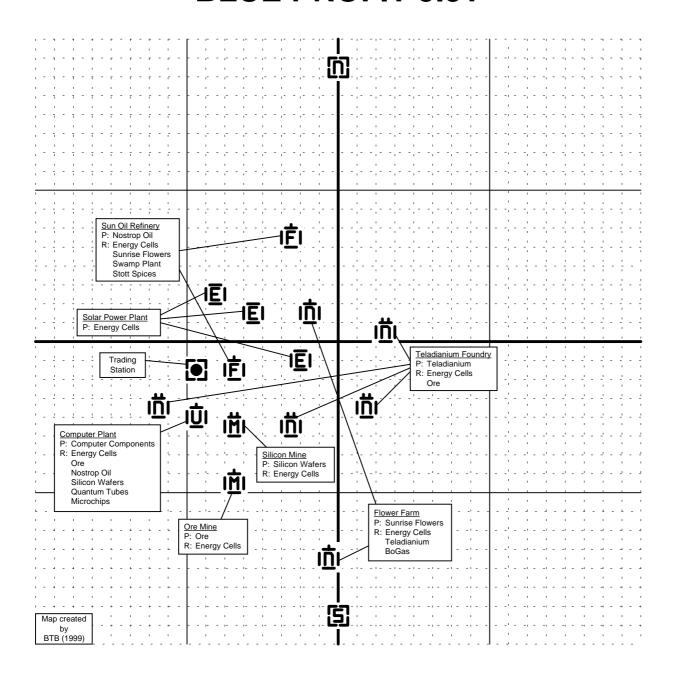

#### **The Known Sectors**



# **CHINS CLOUDS 7.3S**



#### **FAMILY PRIDE 7.2S**



# **XENON SECTOR 6.6X**



### **THURUKS BEARD 6.5S**



# **FAMILY CHIN 6.4S**



# **CHINS FIRE 6.3S**



#### **THURUKS PRIDE 6.2S**



### **FAMILY ZEIN 6.1S**



### **FAMILY WHI 6.0S**



# **XENON SECTOR 5.6X**



#### **COMPANY PRIDE 5.5T**



### **CEO'S SPRITE 5.4T**



### **BLUE PROFIT 5.3T**



# **GREATER PROFIT 5.2T**



# **SEIZEWELL 5.1 T**



# **TELADI GAIN 5.0T**



# **XENON SECTOR 4.6X**



# **XENON SECTOR 4.5X**



# **XENON SECTOR 4.4X**



# **XENON SECTOR 4.3X**



# **SPACEWEED DRIFT 4.2T**



# **PROFIT SHARE 4.1T**



# **CEO'S BUCKZOID 4.0T**



### **EMPERORS RIDGE 3.7P**



#### **PRIESTS PITY 3.6P**



# **XENON SECTOR 3.5X**



# **XENON SECTOR 3.4X**



# **XENON SECTOR 3.3X**



# **ATREUS CLOUDS 3.2B**



### **ROLK'S FATE 3.1B**



# **MENELAUS FRONTIER 3.0B**



# **DUKES DOMAIN 2.7P**



# **PRIEST RINGS 2.6P**



# **CLOUDBASE SOUTH EAST 2.5A**



# **PRESIDENTS END 2.4A**



## THE WALL 2.3A



## THE HOLE 2.2A



#### **ANTIGONE MEMORIAL 2.1A**



## **QUEENS SPACE 2.0B**



## **EMPIRES EDGE 1.7P**



#### **PARANID PRIME 1.6P**



#### **ORE BEL