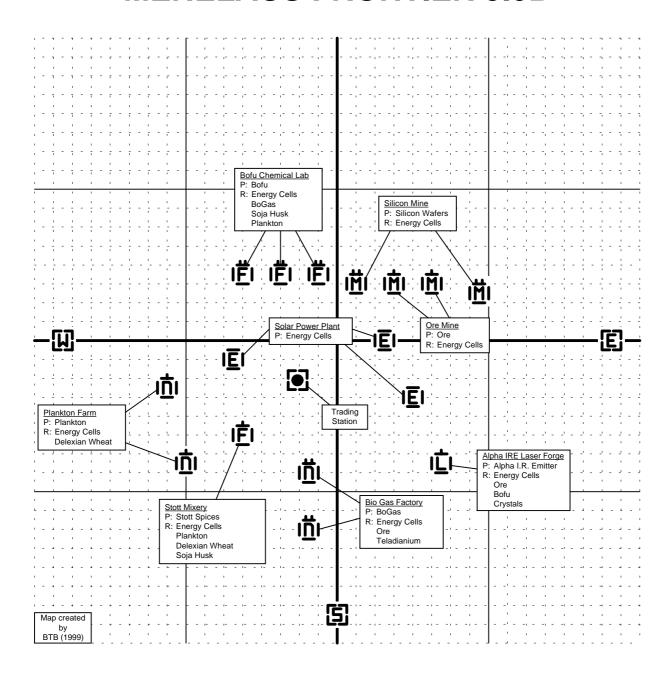

ECTOR 6.6X**



### **THURUKS BEARD 6.5S**



# **FAMILY CHIN 6.4S**



# **CHINS FIRE 6.3S**



#### **THURUKS PRIDE 6.2S**



### **FAMILY ZEIN 6.1S**



### **FAMILY WHI 6.0S**



# **XENON SECTOR 5.6X**



#### **COMPANY PRIDE 5.5T**



### **CEO'S SPRITE 5.4T**



### **BLUE PROFIT 5.3T**



# **GREATER PROFIT 5.2T**



# **SEIZEWELL 5.1 T**



# **TELADI GAIN 5.0T**



# **XENON SECTOR 4.6X**



# **XENON SECTOR 4.5X**



# **XENON SECTOR 4.4X**



# **XENON SECTOR 4.3X**



# **SPACEWEED DRIFT 4.2T**



# **PROFIT SHARE 4.1T**



# **CEO'S BUCKZOID 4.0T**



### **EMPERORS RIDGE 3.7P**



#### **PRIESTS PITY 3.6P**



# **XENON SECTOR 3.5X**



# **XENON SECTOR 3.4X**



# **XENON SECTOR 3.3X**



# **ATREUS CLOUDS 3.2B**



### **ROLK'S FATE 3.1B**



# **MENELAUS FRONTIER 3.0B**



# **DUKES DOMAIN 2.7P**



# **PRIEST RINGS 2.6P**



# **CLOUDBASE SOUTH EAST 2.5A**



# **PRESIDENTS END 2.4A**



## THE WALL 2.3A



## THE HOLE 2.2A



#### **ANTIGONE MEMORIAL 2.1A**



## **QUEENS SPACE 2.0B**



## **EMPIRES EDGE 1.7P**



#### **PARANID PRIME 1.6P**



#### **ORE BELT 1.5A**



## **LIGHT HOME 1.4A**



## **ARGON PRIME 1.3A**



## **HERRON'S NEBULA 1.2A**



## **POWER CIRCLE 1.1A**



#### **ROLK'S DRIFT 1.0B**



# **EMPEROR MINES 0.6P**



## **CLOUDBASE SOUTH WEST 0.5A**



#### **RED LIGHT 0.4A**



# **RINGO MOON 0.3A**



## **CLOUDBASE NORTH WEST 0.2A**



## **THREE WORLDS 0.1A**



#### **KINGDOM END 0.0B**