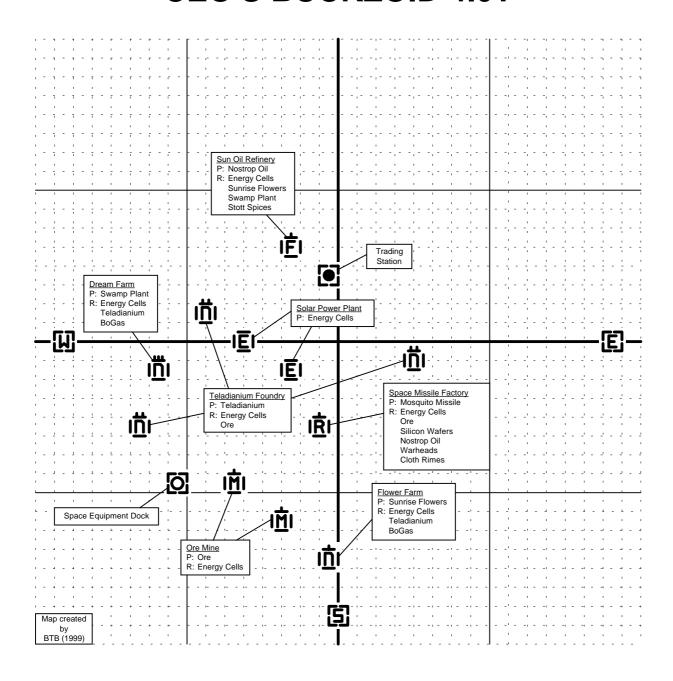

#### **The Known Sectors**



# **CHINS CLOUDS 7.3S**



#### **FAMILY PRIDE 7.2S**



# **XENON SECTOR 6.6X**



### **THURUKS BEARD 6.5S**



# **FAMILY CHIN 6.4S**



# **CHINS FIRE 6.3S**



#### **THURUKS PRIDE 6.2S**



### **FAMILY ZEIN 6.1S**



### **FAMILY WHI 6.0S**



# **XENON SECTOR 5.6X**



#### **COMPANY PRIDE 5.5T**



### **CEO'S SPRITE 5.4T**



### **BLUE PROFIT 5.3T**



# **GREATER PROFIT 5.2T**



# **SEIZEWELL 5.1 T**



# **TELADI GAIN 5.0T**



# **XENON SECTOR 4.6X**



# **XENON SECTOR 4.5X**



# **XENON SECTOR 4.4X**



# **XENON SECTOR 4.3X**



# **SPACEWEED DRIFT 4.2T**



# **PROFIT SHARE 4.1T**



# **CEO'S BUCKZOID 4.0T**



### **EMPERORS RIDGE 3.7P**



#### **PRIESTS PITY 3.6P**



# **XENON SECTOR 3.5X**



# **XENON SECTOR 3.4X**



# **XENON SECTOR 3.3X**



# **ATREUS CLOUDS 3.2B**



### **ROLK'S FATE 3.1B**



# **MENELAUS FRONTIER 3.0B**



# **DUKES DOMAIN 2.7P**



# **PRIEST RINGS 2.6P**



# **CLOUDBASE SOUTH EAST 2.5A**



# **PRESIDENTS END 2.4A**



## THE WALL 2.3A



## THE HOLE 2.2A



#### **ANTIGONE MEMORIAL 2.1A**



## **QUEENS SPACE 2.0B**



## **EMPIRES EDGE 1.7P**



#### **PARANID PRIME 1.6P**



#### **ORE BELT 1.5A**



## **LIGHT HOME 1.4A**



## **ARGON PRIME 1.3A**



## **HERRON'S NEBULA 1.2A**



## **POWER CIRCLE 1.1A**



#### **ROLK'S DRIFT 1.0B**



# **EMPEROR MINES 0.6P**



## **CLOUDBASE SOUTH WEST 0.5A**



#### **RED LIGHT 0.4A**



# **RINGO MOON 0.3A**



## *