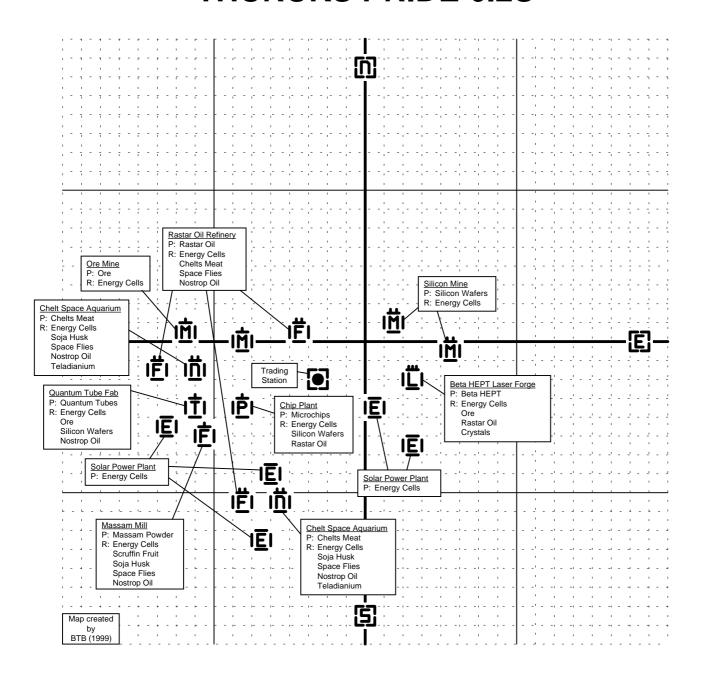

#### **The Known Sectors**



# **CHINS CLOUDS 7.3S**



#### **FAMILY PRIDE 7.2S**



# **XENON SECTOR 6.6X**



### **THURUKS BEARD 6.5S**



# **FAMILY CHIN 6.4S**



# **CHINS FIRE 6.3S**



#### **THURUKS PRIDE 6.2S**



### **FAMILY ZEIN 6.1S**



### **FAMILY WHI 6.0S**



# **XENON SECTOR 5.6X**



#### **COMPANY PRIDE 5.5T**



### **CEO'S SPRITE 5.4T**



### **BLUE PROFIT 5.3T**



# **GREATER PROFIT 5.2T**



# **SEIZEWELL 5.1 T**



# **TELADI GAIN 5.0T**



# **XENON SECTOR 4.6X**



# **XENON SECTOR 4.5X**



# **XENON SECTOR 4.4X**



# **XENON SECTOR 4.3X**



# **SPACEWEED DRIFT 4.2T**



# **PROFIT SHARE 4.1T**



# **CEO'S BUCKZOID 4.0T**



### **EMPERORS RIDGE 3.7P**



#### **PRIESTS PITY 3.6P**



# **XENON SECTOR 3.5X**



# **XENON SECTOR 3.4X**



# **XENON SECTOR 3.3X**



# **ATREUS CLOUDS 3.2B**



### **ROLK'S FATE 3.1B**



# **MENELAUS FRONTIER 3.0B**



# **DUKES DOMAIN 2.7P**



# **PRIEST RINGS 2.6P**



# **CLOUDBASE SOUTH EAST 2.5A**



# **PRESIDENTS END 2.4A**



## THE