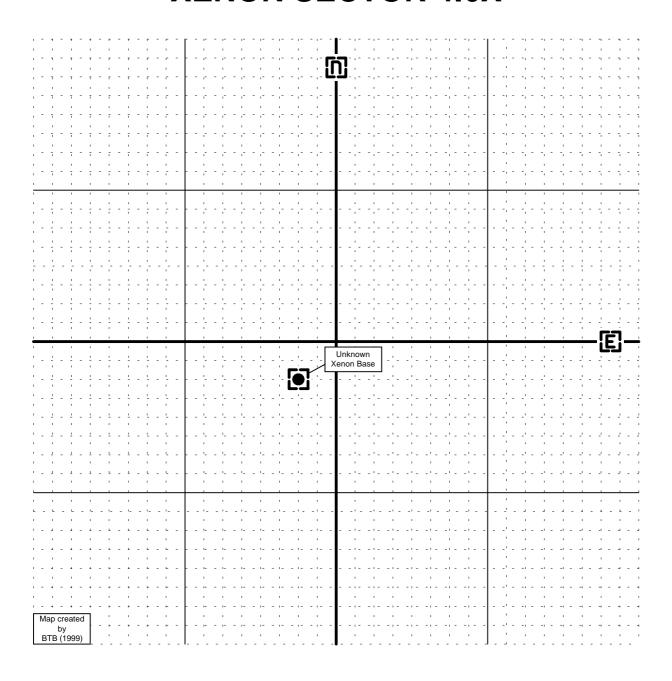

#### **The Known Sectors**



# **CHINS CLOUDS 7.3S**



#### **FAMILY PRIDE 7.2S**



# **XENON SECTOR 6.6X**



### **THURUKS BEARD 6.5S**



# **FAMILY CHIN 6.4S**



# **CHINS FIRE 6.3S**



#### **THURUKS PRIDE 6.2S**



### **FAMILY ZEIN 6.1S**



### **FAMILY WHI 6.0S**



# **XENON SECTOR 5.6X**



#### **COMPANY PRIDE 5.5T**



### **CEO'S SPRITE 5.4T**



### **BLUE PROFIT 5.3T**



# **GREATER PROFIT 5.2T**



# **SEIZEWELL 5.1 T**



# **TELADI GAIN 5.0T**



# **XENON SECTOR 4.6X**



# **XENON SECTOR 4.5X**



# **XENON SECTOR 4.4X**



# **XENON SECTOR 4.3X**



# **SPACEWEED DRIFT 4.2T**



# **PROFIT SHARE 4.1T**



# **CEO'S BUCKZOID 4.0T**



### **EMPERORS RIDGE 3.7P**



#### **PRIESTS PITY 3.6P**



# **XENON SECTOR 3.5X**



# **XENON SECTOR 3.4X**



# **XENON SECTOR 3.3X**



# **ATREUS CLOUDS 3.2B**



### **ROLK'S FATE 3.1B**



# **MENELAUS FRONTIER 3.0B**



# **DUKES DOMAIN 2.7P**



# **PRIEST RINGS 2.6P**



# **CLOUDBASE SOUTH EAST 2.5A**



# **PRESIDENTS END 2.4A**



## THE WALL 2.3A



## THE HOLE 2.2A



#### **ANTIGONE MEMORIAL 2.1A**



## **QUEENS SPACE 2.0B**



## **EMPIRES EDGE 1.7P**



#### **PARANID PRIME 1.6P**



#### **ORE BELT 1.5A**



## **LIGHT HOME 1.4A**



## **ARGON PRIME 1.3A**



## **HERRON'S NEBULA 1.2A**



## **POWER