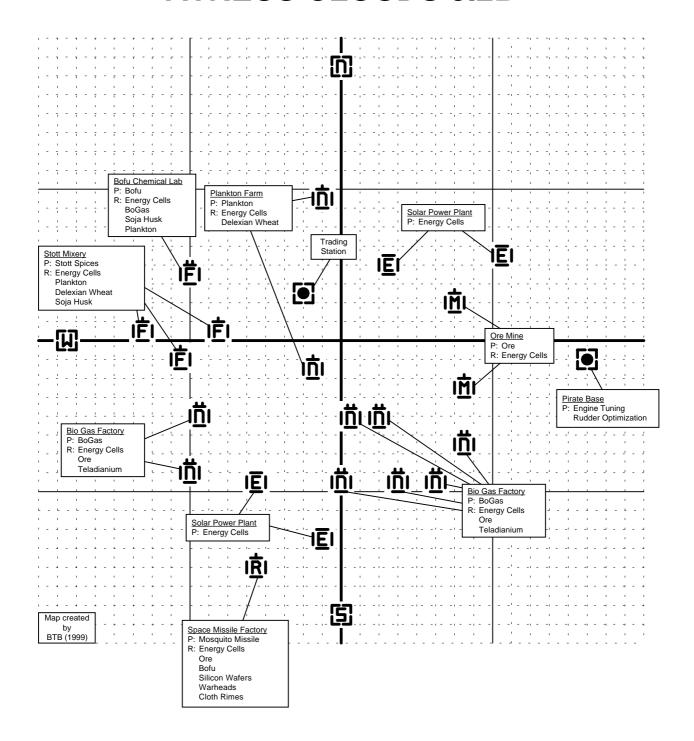

S CLOUDS 7.3S**



#### **FAMILY PRIDE 7.2S**



# **XENON SECTOR 6.6X**



### **THURUKS BEARD 6.5S**



# **FAMILY CHIN 6.4S**



# **CHINS FIRE 6.3S**



#### **THURUKS PRIDE 6.2S**



### **FAMILY ZEIN 6.1S**



### **FAMILY WHI 6.0S**



# **XENON SECTOR 5.6X**



#### **COMPANY PRIDE 5.5T**



### **CEO'S SPRITE 5.4T**



### **BLUE PROFIT 5.3T**



# **GREATER PROFIT 5.2T**



# **SEIZEWELL 5.1 T**



# **TELADI GAIN 5.0T**



# **XENON SECTOR 4.6X**



# **XENON SECTOR 4.5X**



# **XENON SECTOR 4.4X**



# **XENON SECTOR 4.3X**



# **SPACEWEED DRIFT 4.2T**



# **PROFIT SHARE 4.1T**



# **CEO'S BUCKZOID 4.0T**



### **EMPERORS RIDGE 3.7P**



#### **PRIESTS PITY 3.6P**



# **XENON SECTOR 3.5X**



# **XENON SECTOR 3.4X**



# **XENON SECTOR 3.3X**



# **ATREUS CLOUDS 3.2B**



### **ROLK'S FATE 3.1B**



# **MENELAUS FRONTIER 3.0B**



# **DUKES DOMAIN 2.7P**



# **PRIEST RINGS 2.6P**



# **CLOUDBASE SOUTH EAST 2.5A**



# **PRESIDENTS END 2.4A**



## THE WALL 2.3A



## THE HOLE 2.2A



#### **ANTIGONE MEMORIAL 2.1A**



## **QUEENS SPACE 2.0B**



## **EMPIRES EDGE 1.7P**



#### **PARANID PRIME 1.6P**



#### **ORE BELT 1.5A**



## **LIGHT HOME 1.4A**



## **ARGON PRIME 1.3A**



## **HERRON'S NEBULA 1.2A**



## **POWER CIRCLE 1.1A**



#### **ROLK'S DRIFT 1.0B**



# **EMPEROR MINES 0.6P**



## **CLOUDBASE SOUTH WEST 0.5A**



#### **RED LIGHT 0.4A**



# **RINGO MOON 0.3A**



## **CLOUDBASE NORTH WEST 0.2A**



## **THREE WORLDS 0.1A**



#### **KINGDOM END 0.0B**