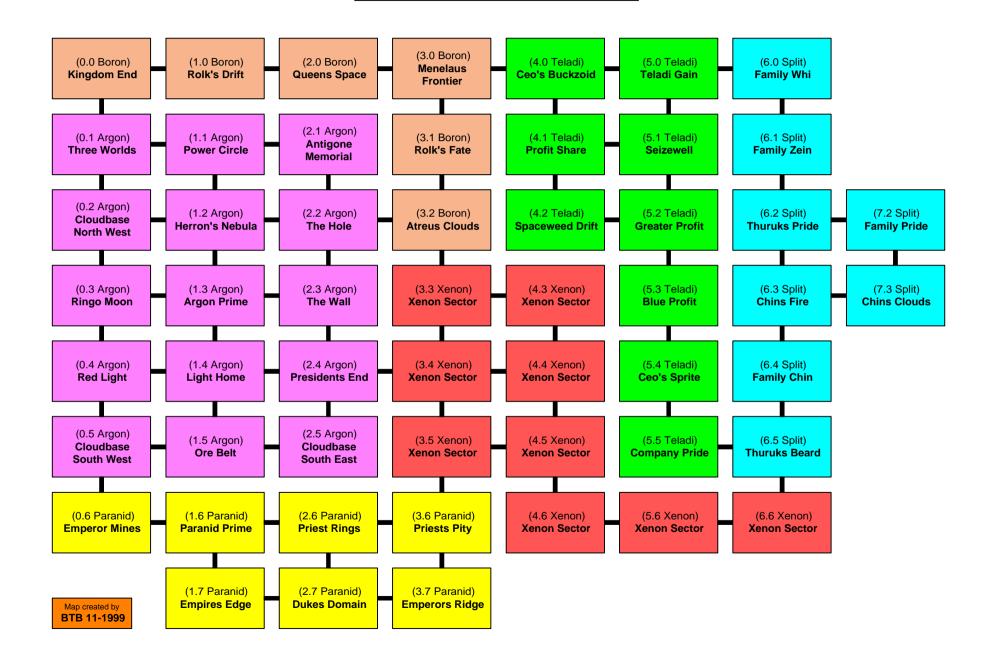

#### **The Known Sectors**



# **CHINS CLOUDS 7.3S**



#### **FAMILY PRIDE 7.2S**



# **XENON SECTOR 6.6X**



### **THURUKS BEARD 6.5S**



# **FAMILY CHIN 6.4S**



# **CHINS FIRE 6.3S**



#### **THURUKS PRIDE 6.2S**



### **FAMILY ZEIN 6.1S**



### **FAMILY WHI 6.0S**



# **XENON SECTOR 5.6X**



#### **COMPANY PRIDE 5.5T**



### **CEO'S SPRITE 5.4T**



### **BLUE PROFIT 5.3T**



# **GREATER PROFIT 5.2T**



# **SEIZEWELL 5.1 T**



# **TELADI GAIN 5.0T**



# **XENON SECTOR 4.6X**



# **XENON SECTOR 4.5X**



# **XENON SECTOR 4.4X**



# **XENON SECTOR 4.3X**



# **SPACEWEED DRIFT 4.2T**



# **PROFIT SHARE 4.1T**



# **CEO'S BUCKZOID 4.0T**



### **EMPERORS RIDGE 3.7P**



#### **PRIESTS PITY 3.6P**



# **XENON SECTOR 3.5X**



# **XENON SECTOR 3.4X**



# **XENON SECTOR 3.3X**



# **ATREUS CLOUD