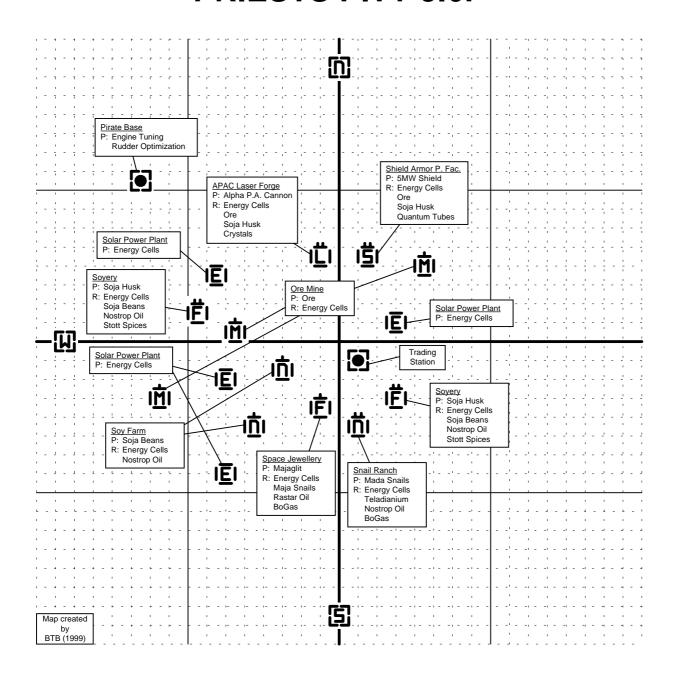

#### **The Known Sectors**



# **CHINS CLOUDS 7.3S**



#### **FAMILY PRIDE 7.2S**



# **XENON SECTOR 6.6X**



### **THURUKS BEARD 6.5S**



# **FAMILY CHIN 6.4S**



# **CHINS FIRE 6.3S**



#### **THURUKS PRIDE 6.2S**



### **FAMILY ZEIN 6.1S**



### **FAMILY WHI 6.0S**



# **XENON SECTOR 5.6X**



#### **COMPANY PRIDE 5.5T**



### **CEO'S SPRITE 5.4T**



### **BLUE PROFIT 5.3T**



# **GREATER PROFIT 5.2T**



# **SEIZEWELL 5.1 T**



# **TELADI GAIN 5.0T**



# **XENON SECTOR 4.6X**



# **XENON SECTOR 4.5X**



# **XENON SECTOR 4.4X**



# **XENON SECTOR 4.3X**



# **SPACEWEED DRIFT 4.2T**



# **PROFIT SHARE 4.1T**



# **CEO'S BUCKZOID 4.0T**



### **EMPERORS RIDGE 3.7P**



#### **PRIESTS PITY 3.6P**



# **XENON SECTOR 3.5X**



# **XENON SECTOR 3.4X**



# **XENON SECTOR 3.3X**



# **ATREUS CLOUDS 3.2B**



### **ROLK'S FATE 3.1B**



# **MENELAUS FRONTIER 3.0B**



# **DUKES DOMAIN 2.7P**



# **PRIEST RINGS 2.6P**



# **CLOUDBASE SOUTH EAST 2.5A**



# **PRESIDENTS END 2.4A**



## THE WALL 2.3A



## THE HOLE 2.2A



#### **ANTIGONE MEMORIAL 2.1A**



## **QUEENS SPACE 2.0B**



## **EMPIRES EDGE 1.7P**



#### **PARANID PRIME 1.6P**



#### **ORE BELT 1.5A**



## **LIGHT HOME 1.4A**



## **ARGON PRIME 1.3A**



## **HERRON'S NEBULA 1.2A**



## **POWER CIRCLE 1.1A**



#### **ROLK'S DRIFT 1.0B**



# **EMPEROR MINES 0.6P**



## **CLOUDBASE SOUTH WEST 0.5A**



#### **RED LIGHT 0.4A**



# **RINGO MOON 0.3A**



## **CLOUDBASE NORTH WEST 0.2A**



## **THREE WORLDS 0.1A**



#