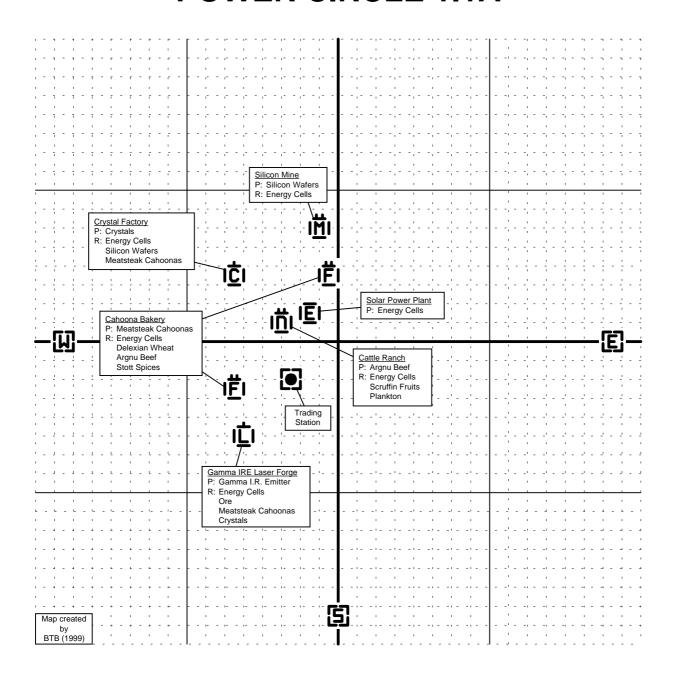

TOR 4.5X**



# **XENON SECTOR 4.4X**



# **XENON SECTOR 4.3X**



# **SPACEWEED DRIFT 4.2T**



# **PROFIT SHARE 4.1T**



# **CEO'S BUCKZOID 4.0T**



### **EMPERORS RIDGE 3.7P**



#### **PRIESTS PITY 3.6P**



# **XENON SECTOR 3.5X**



# **XENON SECTOR 3.4X**



# **XENON SECTOR 3.3X**



# **ATREUS CLOUDS 3.2B**



### **ROLK'S FATE 3.1B**



# **MENELAUS FRONTIER 3.0B**



# **DUKES DOMAIN 2.7P**



# **PRIEST RINGS 2.6P**



# **CLOUDBASE SOUTH EAST 2.5A**



# **PRESIDENTS END 2.4A**



## THE WALL 2.3A



## THE HOLE 2.2A



#### **ANTIGONE MEMORIAL 2.1A**



## **QUEENS SPACE 2.0B**



## **EMPIRES EDGE 1.7P**



#### **PARANID PRIME 1.6P**



#### **ORE BELT 1.5A**



## **LIGHT HOME 1.4A**



## **ARGON PRIME 1.3A**



## **HERRON'S NEBULA 1.2A**



## **POWER CIRCLE 1.1A**



#### **ROLK'S DRIFT 1.0B**



# **EMPEROR MINES 0.6P**



## **CLOUDBASE SOUTH WEST 0.5A**



#### **RED LIGHT 0.4A**



# **RINGO MOON 0.3A**



## **CLOUDBASE NORTH WEST 0.2A**



## **THREE WORLDS 0.1A**



#### **KINGDOM END 0.0B**