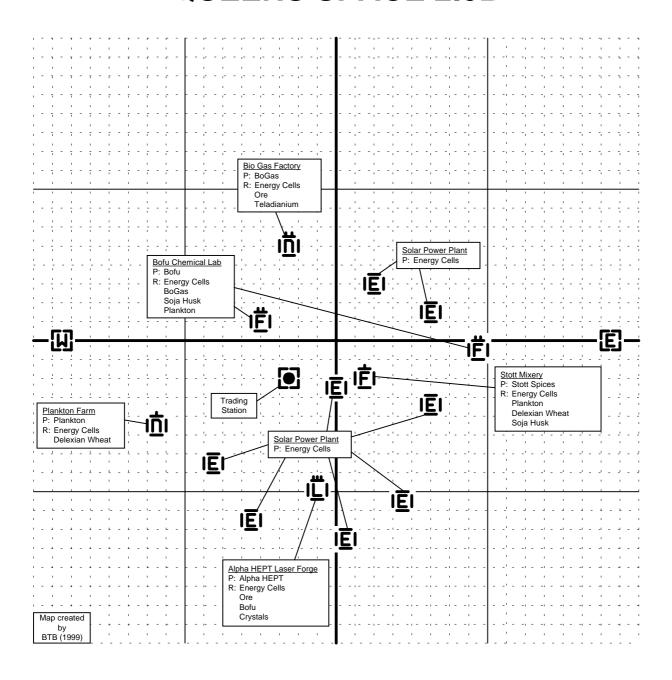

ANY PRIDE 5.5T**



### **CEO'S SPRITE 5.4T**



### **BLUE PROFIT 5.3T**



# **GREATER PROFIT 5.2T**



# **SEIZEWELL 5.1 T**



# **TELADI GAIN 5.0T**



# **XENON SECTOR 4.6X**



# **XENON SECTOR 4.5X**



# **XENON SECTOR 4.4X**



# **XENON SECTOR 4.3X**



# **SPACEWEED DRIFT 4.2T**



# **PROFIT SHARE 4.1T**



# **CEO'S BUCKZOID 4.0T**



### **EMPERORS RIDGE 3.7P**



#### **PRIESTS PITY 3.6P**



# **XENON SECTOR 3.5X**



# **XENON SECTOR 3.4X**



# **XENON SECTOR 3.3X**



# **ATREUS CLOUDS 3.2B**



### **ROLK'S FATE 3.1B**



# **MENELAUS FRONTIER 3.0B**



# **DUKES DOMAIN 2.7P**



# **PRIEST RINGS 2.6P**



# **CLOUDBASE SOUTH EAST 2.5A**



# **PRESIDENTS END 2.4A**



## THE WALL 2.3A



## THE HOLE 2.2A



#### **ANTIGONE MEMORIAL 2.1A**



## **QUEENS SPACE 2.0B**



## **EMPIRES EDGE 1.7P**



#### **PARANID PRIME 1.6P**



#### **ORE BELT 1.5A**



## **LIGHT HOME 1.4A**



## **ARGON PRIME 1.3A**



## **HERRON'S NEBULA 1.2A**



## **POWER CIRCLE 1.1A**



#### **ROLK'S DRIFT 1.0B**



# **EMPEROR MINES 0.6P**



## **CLOUDBASE SOUTH WEST 0.5A**



#### **RED LIGHT 0.4A**



# **RINGO MOON 0.3A**



## **CLOUDBASE NORTH WEST 0.2A**



## **THREE WORLDS 0.1A**



#### **KINGDOM END 0.0B**