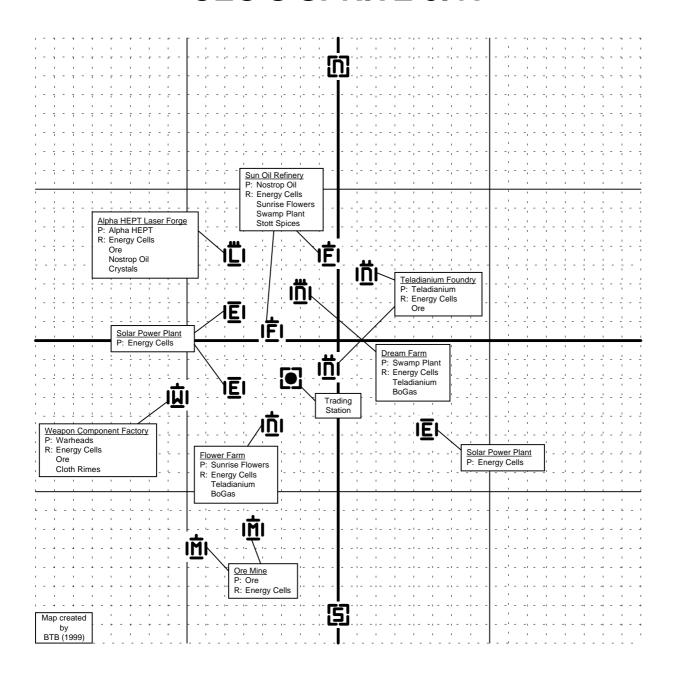

#### **The Known Sectors**



# **CHINS CLOUDS 7.3S**



#### **FAMILY PRIDE 7.2S**



# **XENON SECTOR 6.6X**



### **THURUKS BEARD 6.5S**



# **FAMILY CHIN 6.4S**



# **CHINS FIRE 6.3S**



#### **THURUKS PRIDE 6.2S**



### **FAMILY ZEIN 6.1S**



### **FAMILY WHI 6.0S**



# **XENON SECTOR 5.6X**



#### **COMPANY PRIDE 5.5T**



### **CEO'S SPRITE 5.4T**



### **BLUE PROFIT 5.3T**



# **GREATER PROFIT 5.2T**



# **SEIZEWELL 5.1 T**



# **TELADI GAIN 5.0T**



# **XENON SECTOR 4.6X**



# **XENON SECTOR 4.5X**



# **XENON SECTOR 4.4X**



# **XENON SECTOR 4.3X**



# **SPACEWEED DRIFT 4.2T**



# **PROFIT SHARE 4.1T**



# **CEO'S BUCKZOID 4.0T**



### **EMPERORS RIDGE 3.7P**



#### **PRIESTS PITY 3.6P**



# **XENON SECTOR 3.5X**



# **XENON SECTOR 3.4X**



# **XENON SECTOR 3.3X**



# **ATREUS CLOUDS 3.2B**



### **ROLK'S FATE 3.1B**



# **MENELAUS FRONTIER 3.0B**



# **DUKES DOMAIN 2.7P**



# **PRIEST RINGS 2.6P**



# **CLOUDBASE SOUTH EAST 2.5A**



# **PRESIDENTS END 2.4A**



## THE WALL 2.3A



## THE HOLE 2.2A



#### **ANTIGONE MEMORIAL 2.1A**



## **QUEENS SPACE 2.0B**



## **EMPIRES EDGE 1.7P**



#### **PARANID PR