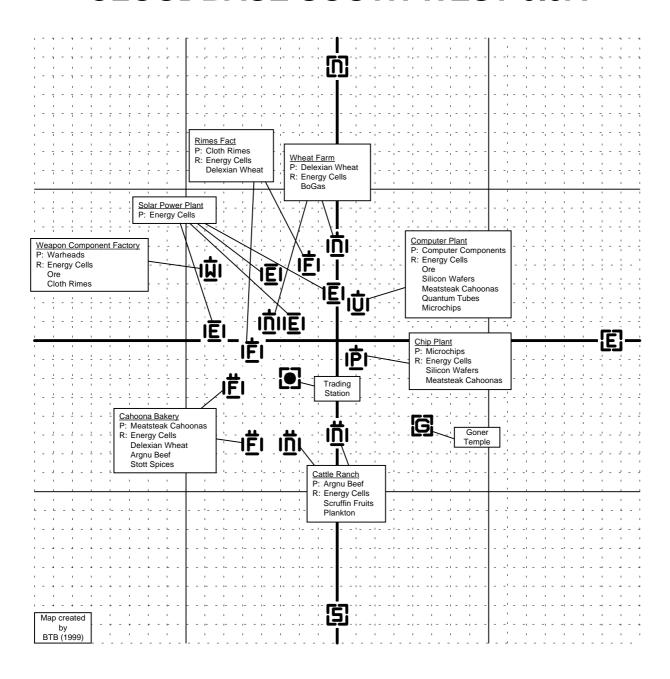

# **PROFIT SHARE 4.1T**



# **CEO'S BUCKZOID 4.0T**



### **EMPERORS RIDGE 3.7P**



#### **PRIESTS PITY 3.6P**



# **XENON SECTOR 3.5X**



# **XENON SECTOR 3.4X**



# **XENON SECTOR 3.3X**



# **ATREUS CLOUDS 3.2B**



### **ROLK'S FATE 3.1B**



# **MENELAUS FRONTIER 3.0B**



# **DUKES DOMAIN 2.7P**



# **PRIEST RINGS 2.6P**



# **CLOUDBASE SOUTH EAST 2.5A**



# **PRESIDENTS END 2.4A**



## THE WALL 2.3A



## THE HOLE 2.2A



#### **ANTIGONE MEMORIAL 2.1A**



## **QUEENS SPACE 2.0B**



## **EMPIRES EDGE 1.7P**



#### **PARANID PRIME 1.6P**



#### **ORE BELT 1.5A**



## **LIGHT HOME 1.4A**



## **ARGON PRIME 1.3A**



## **HERRON'S NEBULA 1.2A**



## **POWER CIRCLE 1.1A**



#### **ROLK'S DRIFT 1.0B**



# **EMPEROR MINES 0.6P**



## **CLOUDBASE SOUTH WEST 0.5A**



#### **RED LIGHT 0.4A**



# **RINGO MOON 0.3A**



## **CLOUDBASE NORTH WEST 0.2A**



## **THREE WORLDS 0.1A**



#### **KINGDOM END 0.0B**