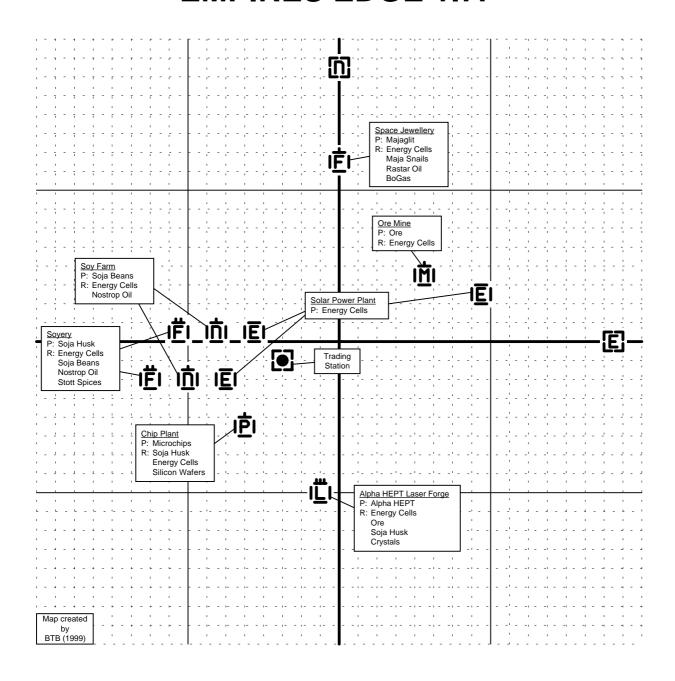

O'S SPRITE 5.4T**



### **BLUE PROFIT 5.3T**



# **GREATER PROFIT 5.2T**



# **SEIZEWELL 5.1 T**



# **TELADI GAIN 5.0T**



# **XENON SECTOR 4.6X**



# **XENON SECTOR 4.5X**



# **XENON SECTOR 4.4X**



# **XENON SECTOR 4.3X**



# **SPACEWEED DRIFT 4.2T**



# **PROFIT SHARE 4.1T**



# **CEO'S BUCKZOID 4.0T**



### **EMPERORS RIDGE 3.7P**



#### **PRIESTS PITY 3.6P**



# **XENON SECTOR 3.5X**



# **XENON SECTOR 3.4X**



# **XENON SECTOR 3.3X**



# **ATREUS CLOUDS 3.2B**



### **ROLK'S FATE 3.1B**



# **MENELAUS FRONTIER 3.0B**



# **DUKES DOMAIN 2.7P**



# **PRIEST RINGS 2.6P**



# **CLOUDBASE SOUTH EAST 2.5A**



# **PRESIDENTS END 2.4A**



## THE WALL 2.3A



## THE HOLE 2.2A



#### **ANTIGONE MEMORIAL 2.1A**



## **QUEENS SPACE 2.0B**



## **EMPIRES EDGE 1.7P**



#### **PARANID PRIME 1.6P**



#### **ORE BELT 1.5A**



## **LIGHT HOME 1.4A**



## **ARGON PRIME 1.3A**



## **HERRON'S NEBULA 1.2A**



## **POWER CIRCLE 1.1A**



#### **ROLK'S DRIFT 1.0B**



# **EMPEROR MINES 0.6P**



## **CLOUDBASE SOUTH WEST 0.5A**



#### **RED LIGHT 0.4A**



# **RINGO MOON 0.3A**



## **CLOUDBASE NORTH WEST 0.2A**



## **THREE WORLDS 0.1A**



#### **KINGDOM END 0.0B**