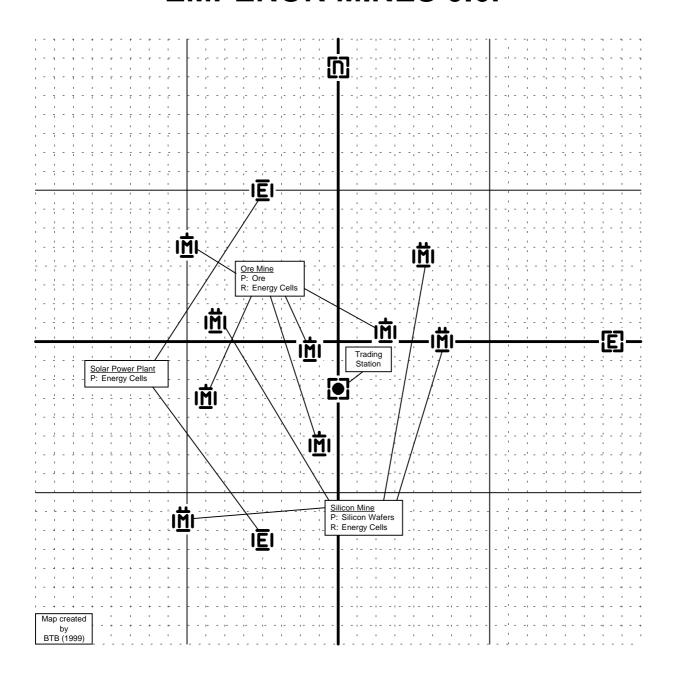

4.3X**



# **SPACEWEED DRIFT 4.2T**



# **PROFIT SHARE 4.1T**



# **CEO'S BUCKZOID 4.0T**



### **EMPERORS RIDGE 3.7P**



#### **PRIESTS PITY 3.6P**



# **XENON SECTOR 3.5X**



# **XENON SECTOR 3.4X**



# **XENON SECTOR 3.3X**



# **ATREUS CLOUDS 3.2B**



### **ROLK'S FATE 3.1B**



# **MENELAUS FRONTIER 3.0B**



# **DUKES DOMAIN 2.7P**



# **PRIEST RINGS 2.6P**



# **CLOUDBASE SOUTH EAST 2.5A**



# **PRESIDENTS END 2.4A**



## THE WALL 2.3A



## THE HOLE 2.2A



#### **ANTIGONE MEMORIAL 2.1A**



## **QUEENS SPACE 2.0B**



## **EMPIRES EDGE 1.7P**



#### **PARANID PRIME 1.6P**



#### **ORE BELT 1.5A**



## **LIGHT HOME 1.4A**



## **ARGON PRIME 1.3A**



## **HERRON'S NEBULA 1.2A**



## **POWER CIRCLE 1.1A**



#### **ROLK'S DRIFT 1.0B**



# **EMPEROR MINES 0.6P**



## **CLOUDBASE SOUTH WEST 0.5A**



#### **RED LIGHT 0.4A**



# **RINGO MOON 0.3A**



## **CLOUDBASE NORTH WEST 0.2A**



## **THREE WORLDS 0.1A**



#### **KINGDOM END 0.0B**