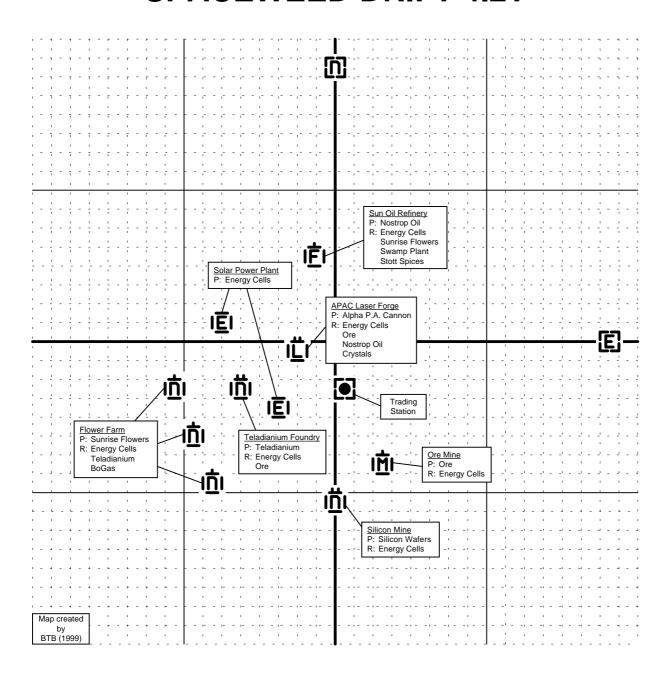

#### **The Known Sectors**



# **CHINS CLOUDS 7.3S**



#### **FAMILY PRIDE 7.2S**



# **XENON SECTOR 6.6X**



### **THURUKS BEARD 6.5S**



# **FAMILY CHIN 6.4S**



# **CHINS FIRE 6.3S**



#### **THURUKS PRIDE 6.2S**



### **FAMILY ZEIN 6.1S**



### **FAMILY WHI 6.0S**



# **XENON SECTOR 5.6X**



#### **COMPANY PRIDE 5.5T**



### **CEO'S SPRITE 5.4T**



### **BLUE PROFIT 5.3T**



# **GREATER PROFIT 5.2T**



# **SEIZEWELL 5.1 T**



# **TELADI GAIN 5.0T**



# **XENON SECTOR 4.6X**



# **XENON SECTOR 4.5X**



# **XENON SECTOR 4.4X**



# **XENON SECTOR 4.3X**



# **SPACEWEED DRIFT 4.2T**



# **PROFIT SHARE 4.1T**



# **CEO'S BUCKZOID 4.0T**



### **EMPERORS RIDGE 3.7P**



#### **PRIESTS PITY 3.6P**



# **XENON SECTOR 3.5X**



# **XENON SECTOR 3.4X**



# **XENON SECTOR 3.3X**



# **ATREUS CLOUDS 3.2B**



### **ROLK'S FATE 3.1B**



# **MENELAUS FRONTIER 3.0B**



# **DUKES DOMAIN 2.7P**



# **PRIEST RINGS 2.6P**



# **CLOUDBASE SOUTH EAST 2.5A**



# **PRESIDENTS END 2.4A**



## THE WALL 2.3A



## THE HOLE 2.2A



#### **ANTIGONE MEMORIAL 2.1A**



## **QUEENS SPACE 2.0B**



## **EMPIRES EDGE 1.7P**



#### **PARANID PRIME 1.6P**



#### **ORE BELT 1.5A**



## **LIGHT HOME 1.4A**



## **ARGON PRIME 1.3A**



## **HERRON'S NEBULA 1.2A**



## **POWER CIRCLE 1.1A**



#### **ROLK'S DRIFT 1.0B**



# **EMPEROR MINES 0.6P**



## **CLOUDBASE SOUTH WEST 0.5A**