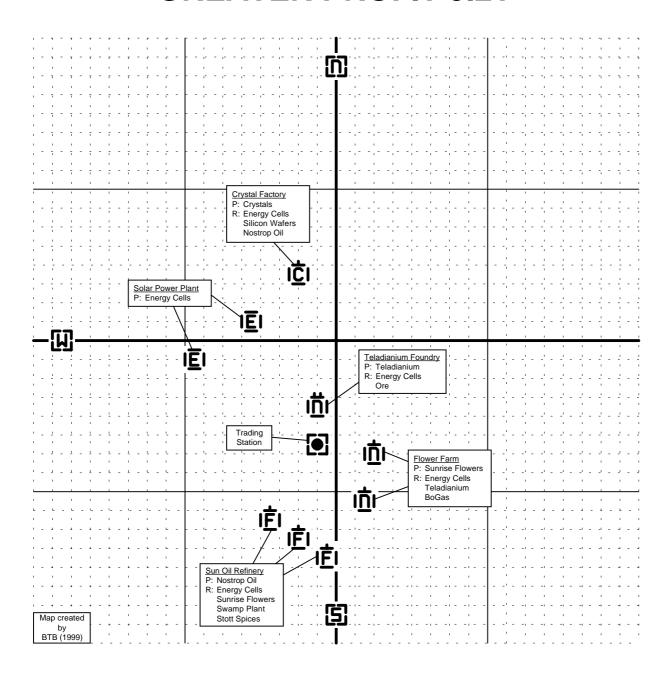

#### **The Known Sectors**



# **CHINS CLOUDS 7.3S**



#### **FAMILY PRIDE 7.2S**



# **XENON SECTOR 6.6X**



### **THURUKS BEARD 6.5S**



# **FAMILY CHIN 6.4S**



# **CHINS FIRE 6.3S**



#### **THURUKS PRIDE 6.2S**



### **FAMILY ZEIN 6.1S**



### **FAMILY WHI 6.0S**



# **XENON SECTOR 5.6X**



#### **COMPANY PRIDE 5.5T**



### **CEO'S SPRITE 5.4T**



### **BLUE PROFIT 5.3T**



# **GREATER PROFIT 5.2T**



# **SEIZEWELL 5.1 T**



# **TELADI GAIN 5.0T**



# **XENON SECTOR 4.6X**



# **XENON SECTOR 4.5X**



# **XENON SECTOR 4.4X**



# **XENON SECTOR 4.3X**



# **SPACEWEED DRIFT 4.2T**



# **PROFIT SHARE 4.1T**



# **CEO'S BUCKZOID 4.0T**



### **EMPERORS RIDGE 3.7P**



#### **PRIESTS PITY 3.6P**



# **XENON SECTOR 3.5X**



# **XENON SECTOR 3.4X**



# **XENON SECTOR 3.3X**



# **ATREUS CLOUDS 3.2B**



### **ROLK'S FATE 3.1B**



# **MENELAUS FRONTIER 3.0B**



# **DUKES DOMAIN 2.7P**



# **PRIEST RINGS 2.6P**



# **CLOUDBASE SOUTH EAST 2.5A**



# **PRESIDENTS END 2.4A**



## THE WALL 2.3A



## THE HOLE 2.2A



#### **ANTIGONE MEMORIAL 2.1A**



## **QUEENS SPACE 2.0B**



## **EMPIRES EDGE 1.7P**



#### **PARANID PRIME 1.6P**



#### **ORE BELT 1.5A**



## **LIGHT HOME 1