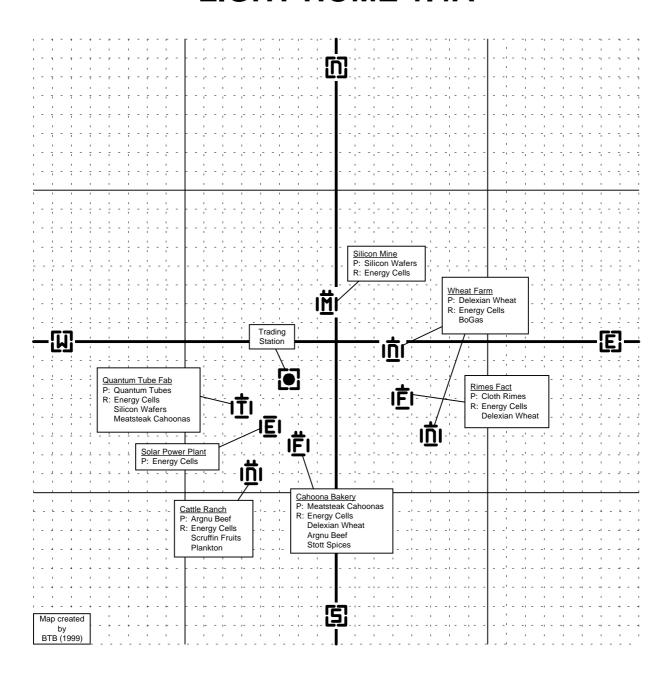

EIZEWELL 5.1 T**



# **TELADI GAIN 5.0T**



# **XENON SECTOR 4.6X**



# **XENON SECTOR 4.5X**



# **XENON SECTOR 4.4X**



# **XENON SECTOR 4.3X**



# **SPACEWEED DRIFT 4.2T**



# **PROFIT SHARE 4.1T**



# **CEO'S BUCKZOID 4.0T**



### **EMPERORS RIDGE 3.7P**



#### **PRIESTS PITY 3.6P**



# **XENON SECTOR 3.5X**



# **XENON SECTOR 3.4X**



# **XENON SECTOR 3.3X**



# **ATREUS CLOUDS 3.2B**



### **ROLK'S FATE 3.1B**



# **MENELAUS FRONTIER 3.0B**



# **DUKES DOMAIN 2.7P**



# **PRIEST RINGS 2.6P**



# **CLOUDBASE SOUTH EAST 2.5A**



# **PRESIDENTS END 2.4A**



## THE WALL 2.3A



## THE HOLE 2.2A



#### **ANTIGONE MEMORIAL 2.1A**



## **QUEENS SPACE 2.0B**



## **EMPIRES EDGE 1.7P**



#### **PARANID PRIME 1.6P**



#### **ORE BELT 1.5A**



## **LIGHT HOME 1.4A**



## **ARGON PRIME 1.3A**



## **HERRON'S NEBULA 1.2A**



## **POWER CIRCLE 1.1A**



#### **ROLK'S DRIFT 1.0B**



# **EMPEROR MINES 0.6P**



## **CLOUDBASE SOUTH WEST 0.5A**



#### **RED LIGHT 0.4A**



# **RINGO MOON 0.3A**



## **CLOUDBASE NORTH WEST 0.2A**



## **THREE WORLDS 0.1A**



#### **KINGDOM END 0.0B**