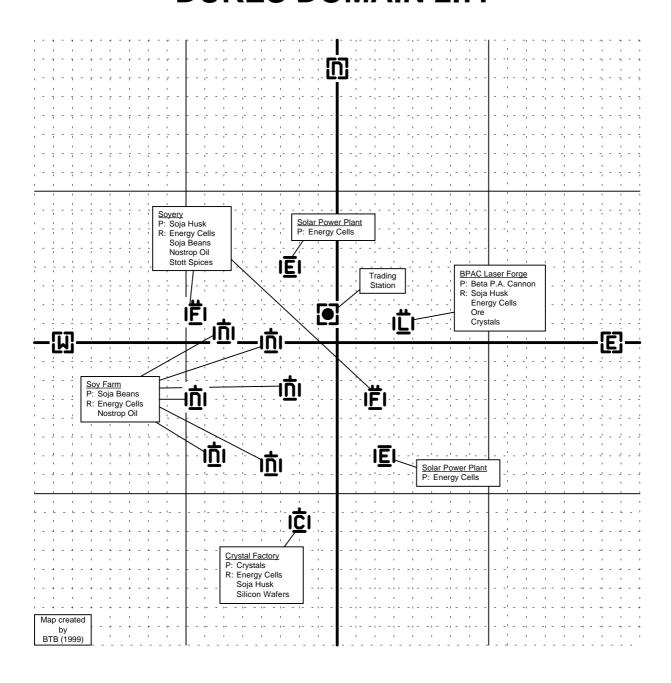

KS BEARD 6.5S**



# **FAMILY CHIN 6.4S**



# **CHINS FIRE 6.3S**



#### **THURUKS PRIDE 6.2S**



### **FAMILY ZEIN 6.1S**



### **FAMILY WHI 6.0S**



# **XENON SECTOR 5.6X**



#### **COMPANY PRIDE 5.5T**



### **CEO'S SPRITE 5.4T**



### **BLUE PROFIT 5.3T**



# **GREATER PROFIT 5.2T**



# **SEIZEWELL 5.1 T**



# **TELADI GAIN 5.0T**



# **XENON SECTOR 4.6X**



# **XENON SECTOR 4.5X**



# **XENON SECTOR 4.4X**



# **XENON SECTOR 4.3X**



# **SPACEWEED DRIFT 4.2T**



# **PROFIT SHARE 4.1T**



# **CEO'S BUCKZOID 4.0T**



### **EMPERORS RIDGE 3.7P**



#### **PRIESTS PITY 3.6P**



# **XENON SECTOR 3.5X**



# **XENON SECTOR 3.4X**



# **XENON SECTOR 3.3X**



# **ATREUS CLOUDS 3.2B**



### **ROLK'S FATE 3.1B**



# **MENELAUS FRONTIER 3.0B**



# **DUKES DOMAIN 2.7P**



# **PRIEST RINGS 2.6P**



# **CLOUDBASE SOUTH EAST 2.5A**



# **PRESIDENTS END 2.4A**



## THE WALL 2.3A



## THE HOLE 2.2A



#### **ANTIGONE MEMORIAL 2.1A**



## **QUEENS SPACE 2.0B**



## **EMPIRES EDGE 1.7P**



#### **PARANID PRIME 1.6P**



#### **ORE BELT 1.5A**



## **LIGHT HOME 1.4A**



## **ARGON PRIME 1.3A**



## **HERRON'S NEBULA 1.2A**



## **POWER CIRCLE 1.1A**



#### **ROLK'S DRIFT 1.0B**



# **EMPEROR MINES 0.6P**



## **CLOUDBASE SOUTH WEST 0.5A**



#### **RED LIGHT 0.4A**



# **RINGO MOON 0.3A**



## **CLOUDBASE NORTH WEST 0.2A**



## **THREE WORLDS 0.1A**



#### **KINGDOM END 0.0B**