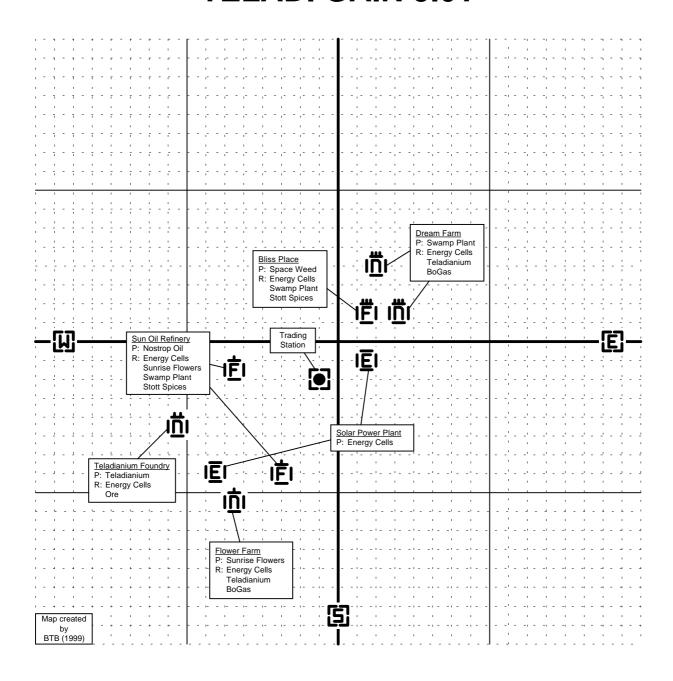

#### **The Known Sectors**



# **CHINS CLOUDS 7.3S**



#### **FAMILY PRIDE 7.2S**



# **XENON SECTOR 6.6X**



### **THURUKS BEARD 6.5S**



# **FAMILY CHIN 6.4S**



# **CHINS FIRE 6.3S**



#### **THURUKS PRIDE 6.2S**



### **FAMILY ZEIN 6.1S**



### **FAMILY WHI 6.0S**



# **XENON SECTOR 5.6X**



#### **COMPANY PRIDE 5.5T**



### **CEO'S SPRITE 5.4T**



### **BLUE PROFIT 5.3T**



# **GREATER PROFIT 5.2T**



# **SEIZEWELL 5.1 T**



# **TELADI GAIN 5.0T**



# **XENON SECTOR 4.6X**



# **XENON SECTOR 4.5X**



# **XENON SECTOR 4.4X**



# **XENON SECTOR 4.3X**



# **SPACEWEED DRIFT 4.2T**



# **PROFIT SHARE 4.1T**



# **CEO'S BUCKZOID 4.0T**



### **EMPERORS RIDGE 3.7P**



#### **PRIESTS PITY 3.6P**



# **XENON SECTOR 3.5X**



# **XENON SECTOR 3.4X**



# **XENON SECTOR 3.3X**



# **ATREUS CLOUDS 3.2B**



### **ROLK'S FATE 3.1B**



# **MENELAUS FRONTIER 3.0B**



# **DUKES DOMAIN 2.7P**



# **PRIEST RINGS 2.6P**



# **CLOUDBASE SOUTH EAST 2.5A**



# **PRESIDENTS END 2.4A**



## THE WALL 2.3A



## THE HOLE 2.2A



#### **ANTIGONE MEMORIAL 2.1A**



## **QUEENS SPACE 2.0B**



## **EMPIRES EDGE 1.7P**



#### **PARANID PRIME 1.6P**



#### **ORE BELT 1.5A**



## **LIGHT HOME 1.4A**



## **ARGON PRIME 1.3A**



## **HERRON'S N