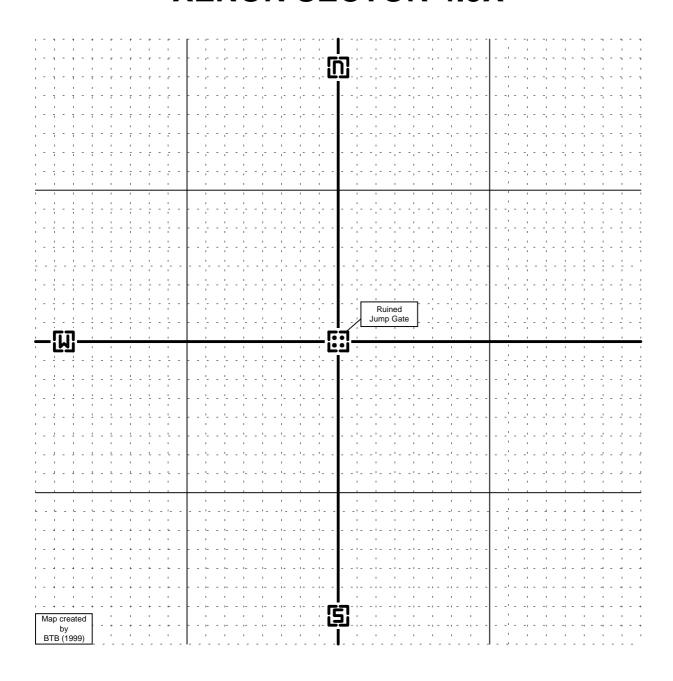

#### **The Known Sectors**



# **CHINS CLOUDS 7.3S**



#### **FAMILY PRIDE 7.2S**



# **XENON SECTOR 6.6X**



### **THURUKS BEARD 6.5S**



# **FAMILY CHIN 6.4S**



# **CHINS FIRE 6.3S**



#### **THURUKS PRIDE 6.2S**



### **FAMILY ZEIN 6.1S**



### **FAMILY WHI 6.0S**



# **XENON SECTOR 5.6X**



#### **COMPANY PRIDE 5.5T**



### **CEO'S SPRITE 5.4T**



### **BLUE PROFIT 5.3T**



# **GREATER PROFIT 5.2T**



# **SEIZEWELL 5.1 T**



# **TELADI GAIN 5.0T**



# **XENON SECTOR 4.6X**



# **XENON SECTOR 4.5X**



# **XENON SECTOR 4.4X**



# **XENON SECTOR 4.3X**



# **SPACEWEED DRIFT 4.2T**



# **PROFIT SHARE 4.1T**



# **CEO'S BUCKZOID 4.0T**



### **EMPERORS RIDGE 3.7P**



#### **PRIESTS PITY 3.6P**



# **XENON SECTOR 3.5X**



# **XENON SECTOR 3.4X**



# **XENON SECTOR 3.3X**



# **ATREUS CLOUDS 3.2B**



### **ROLK'S FATE 3.1B**



# **MENELAUS FRONTIER 3.0B**



# **DUKES DOMAIN 2.7P**



# **PRIEST RINGS 2.6P**



# **CLOUDBASE SOUTH EAST 2.5A**



# **PRESIDENTS END 2.4A**



## THE WALL 2.3A



## THE HOLE 2.2A



#### **ANTIGONE MEMORIAL 2.1A**



## **QUEENS SPACE 2.0B**



## **EMPIRES EDGE 1.7P**



#### **PARANID PRIME 1.6P**



#### **ORE BELT 1.5A**



## **LIGHT HOME 1.4A**



## **ARGON PRIME 1.3A**



## **HERRON'S NEBULA 1.2A**



## **POWER CIRCLE 1.1A**



#### **ROL