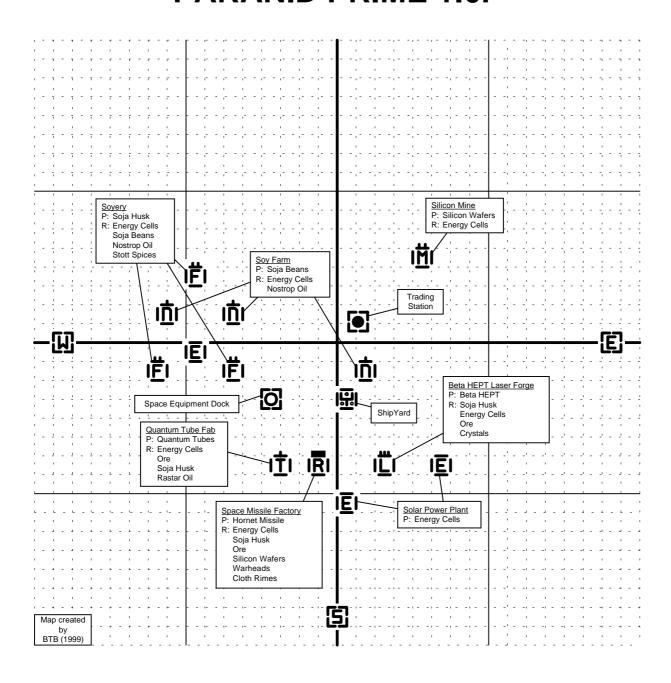

PROFIT 5.3T**



# **GREATER PROFIT 5.2T**



# **SEIZEWELL 5.1 T**



# **TELADI GAIN 5.0T**



# **XENON SECTOR 4.6X**



# **XENON SECTOR 4.5X**



# **XENON SECTOR 4.4X**



# **XENON SECTOR 4.3X**



# **SPACEWEED DRIFT 4.2T**



# **PROFIT SHARE 4.1T**



# **CEO'S BUCKZOID 4.0T**



### **EMPERORS RIDGE 3.7P**



#### **PRIESTS PITY 3.6P**



# **XENON SECTOR 3.5X**



# **XENON SECTOR 3.4X**



# **XENON SECTOR 3.3X**



# **ATREUS CLOUDS 3.2B**



### **ROLK'S FATE 3.1B**



# **MENELAUS FRONTIER 3.0B**



# **DUKES DOMAIN 2.7P**



# **PRIEST RINGS 2.6P**



# **CLOUDBASE SOUTH EAST 2.5A**



# **PRESIDENTS END 2.4A**



## THE WALL 2.3A



## THE HOLE 2.2A



#### **ANTIGONE MEMORIAL 2.1A**



## **QUEENS SPACE 2.0B**



## **EMPIRES EDGE 1.7P**



#### **PARANID PRIME 1.6P**



#### **ORE BELT 1.5A**



## **LIGHT HOME 1.4A**



## **ARGON PRIME 1.3A**



## **HERRON'S NEBULA 1.2A**



## **POWER CIRCLE 1.1A**



#### **ROLK'S DRIFT 1.0B**



# **EMPEROR MINES 0.6P**



## **CLOUDBASE SOUTH WEST 0.5A**



#### **RED LIGHT 0.4A**



# **RINGO MOON 0.3A**



## **CLOUDBASE NORTH WEST 0.2A**



## **THREE WORLDS 0.1A**



#### **KINGDOM END 0.0B**