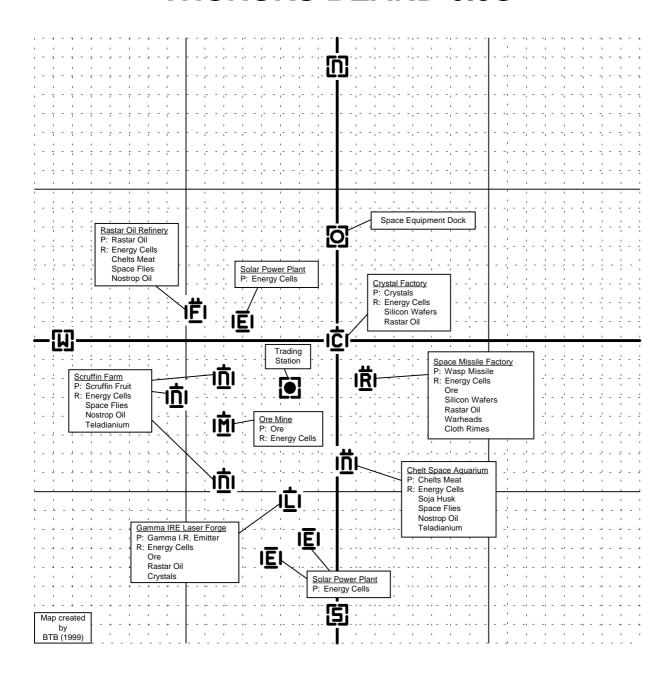

#### **The Known Sectors**



# **CHINS CLOUDS 7.3S**



#### **FAMILY PRIDE 7.2S**



# **XENON SECTOR 6.6X**



### **THURUKS BEARD 6.5S**



# **FAMILY CHIN 6.4S**



# **CHINS FIRE 6.3S**



#### **THURUKS PRIDE 6.2S**



### **FAMILY ZEIN 6.1S**



### **FAMILY WHI 6.0S**



# **XENON SECTOR 5.6X**



#### **COMPANY PRIDE 5.5T**



### **CEO'S SPRITE 5.4T**



### **BLUE PROFIT 5.3T**



# **GREATER PROFIT 5.2T**



# **SEIZEWELL 5.1 T**



# **TELADI GAIN 5.0T**



# **XENON SECTOR 4.6X**



# **XENON SECTOR 4.5X**



# **XENON SECTOR 4.4X**



# **XENON SECTOR 4.3X**



# **SPACEWEED DRIFT 4.2T**



# **PROFIT SHARE 4.1T**



# **CEO'S BUCKZOID 4.0T**



### **EMPERORS RIDGE 3.7P**



#### **PRIESTS PITY 3.6P**



# **XENON SECTOR 3.5X**



# **XENON SECTOR 3.4X**



# **XENON SECTOR 3.3X**



# **ATREUS CLOUDS 3.2B**



### **ROLK'S FATE 3.1B**



# **MENELAUS FRONTIER 3.0B**



# **DUKES DOMAIN 2.7P**



# **PRIEST RING