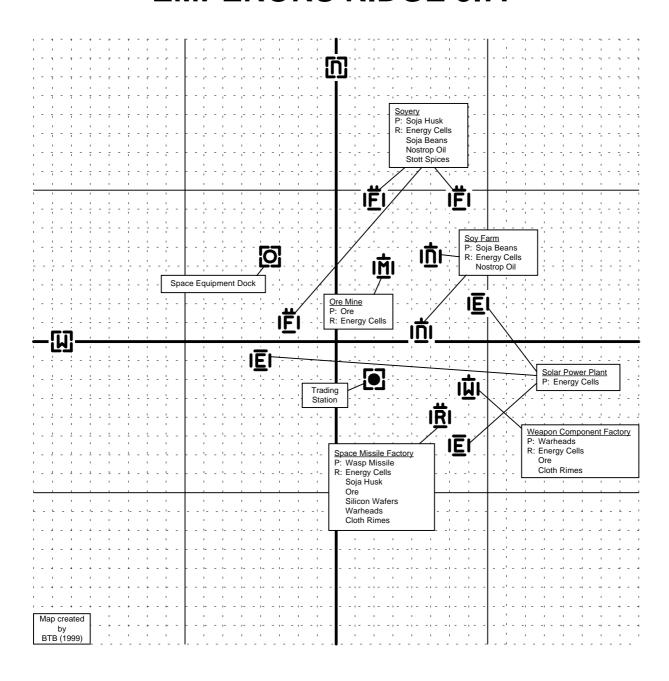

#### **The Known Sectors**



# **CHINS CLOUDS 7.3S**



#### **FAMILY PRIDE 7.2S**



# **XENON SECTOR 6.6X**



### **THURUKS BEARD 6.5S**



# **FAMILY CHIN 6.4S**



# **CHINS FIRE 6.3S**



#### **THURUKS PRIDE 6.2S**



### **FAMILY ZEIN 6.1S**



### **FAMILY WHI 6.0S**



# **XENON SECTOR 5.6X**



#### **COMPANY PRIDE 5.5T**



### **CEO'S SPRITE 5.4T**



### **BLUE PROFIT 5.3T**



# **GREATER PROFIT 5.2T**



# **SEIZEWELL 5.1 T**



# **TELADI GAIN 5.0T**



# **XENON SECTOR 4.6X**



# **XENON SECTOR 4.5X**



# **XENON SECTOR 4.4X**



# **XENON SECTOR 4.3X**



# **SPACEWEED DRIFT 4.2T**



# **PROFIT SHARE 4.1T**



# **CEO'S BUCKZOID 4.0T**



### **EMPERORS RIDGE 3.7P**



#### **PRIESTS PITY 3.6P**



# **XENON SECTOR 3.5X**



# **XENON SECTOR 3.4X**



# **XENON SECTOR 3.3X**



# **ATREUS CLOUDS 3.2B**



### **ROLK'S FATE 3.1B**



# **MENELAUS FRONTIER 3.0B**



# **DUKES DOMAIN 2.7P**



# **PRIEST RINGS 2.6P**



# **CLOUDBASE SOUTH EAST 2.5A**



# **PRESIDENTS END 2.4A**



## THE WALL 2.3A



## THE HOLE 2.2A



#### **ANTIGONE MEMORIAL 2.1A**



## **QUEENS SPACE 2.0B**



## **EMPIRES EDGE 1.7P**



#### **PARANID PRIME 1.6P**



#### **ORE BELT 1.5A**



## **LIGHT HOME 1.4A**



## **ARGON PRIME 1.3A**



## **HERRON'S NEBULA 1.2A**



## **POWER CIRCLE 1.1A**



#### **ROLK'S DRIFT 1.0B**



# **EMPEROR MINES 0.6P**



## **CLOUDBASE SOUTH WEST 0.5A**



#### **RED LIGHT 0.4A**



# **RINGO MOON 0.3A**



## **CLOUDBASE NORTH WEST 0.2A**