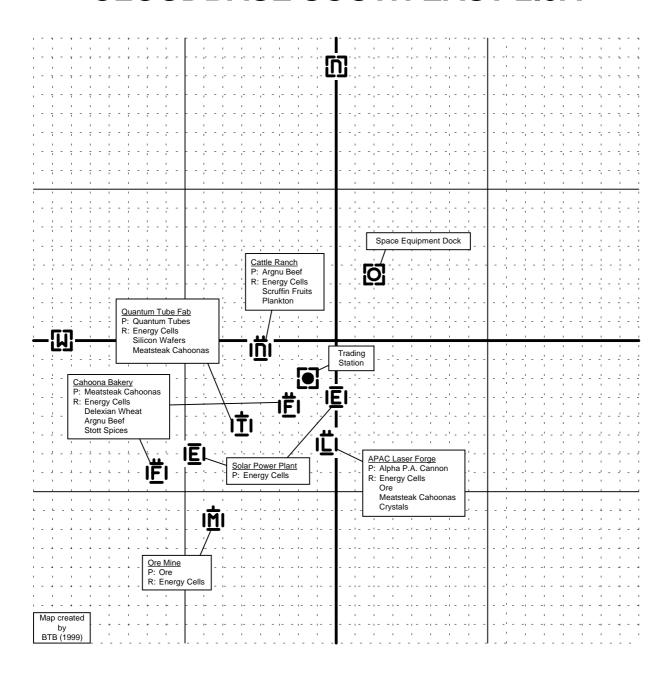

3S**



#### **THURUKS PRIDE 6.2S**



### **FAMILY ZEIN 6.1S**



### **FAMILY WHI 6.0S**



# **XENON SECTOR 5.6X**



#### **COMPANY PRIDE 5.5T**



### **CEO'S SPRITE 5.4T**



### **BLUE PROFIT 5.3T**



# **GREATER PROFIT 5.2T**



# **SEIZEWELL 5.1 T**



# **TELADI GAIN 5.0T**



# **XENON SECTOR 4.6X**



# **XENON SECTOR 4.5X**



# **XENON SECTOR 4.4X**



# **XENON SECTOR 4.3X**



# **SPACEWEED DRIFT 4.2T**



# **PROFIT SHARE 4.1T**



# **CEO'S BUCKZOID 4.0T**



### **EMPERORS RIDGE 3.7P**



#### **PRIESTS PITY 3.6P**



# **XENON SECTOR 3.5X**



# **XENON SECTOR 3.4X**



# **XENON SECTOR 3.3X**



# **ATREUS CLOUDS 3.2B**



### **ROLK'S FATE 3.1B**



# **MENELAUS FRONTIER 3.0B**



# **DUKES DOMAIN 2.7P**



# **PRIEST RINGS 2.6P**



# **CLOUDBASE SOUTH EAST 2.5A**



# **PRESIDENTS END 2.4A**



## THE WALL 2.3A



## THE HOLE 2.2A



#### **ANTIGONE MEMORIAL 2.1A**



## **QUEENS SPACE 2.0B**



## **EMPIRES EDGE 1.7P**



#### **PARANID PRIME 1.6P**



#### **ORE BELT 1.5A**



## **LIGHT HOME 1.4A**



## **ARGON PRIME 1.3A**



## **HERRON'S NEBULA 1.2A**



## **POWER CIRCLE 1.1A**



#### **ROLK'S DRIFT 1.0B**



# **EMPEROR MINES 0.6P**



## **CLOUDBASE SOUTH WEST 0.5A**



#### **RED LIGHT 0.4A**



# **RINGO MOON 0.3A**



## **CLOUDBASE NORTH WEST 0.2A**



## **THREE WORLDS 0.1A**



#### **KINGDOM END 0.0B**