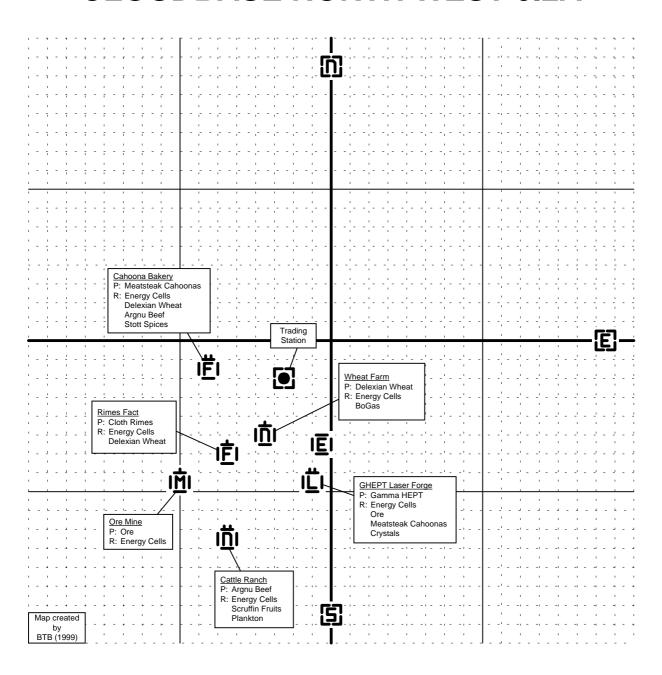

#### **PRIESTS PITY 3.6P**



# **XENON SECTOR 3.5X**



# **XENON SECTOR 3.4X**



# **XENON SECTOR 3.3X**



# **ATREUS CLOUDS 3.2B**



### **ROLK'S FATE 3.1B**



# **MENELAUS FRONTIER 3.0B**



# **DUKES DOMAIN 2.7P**



# **PRIEST RINGS 2.6P**



# **CLOUDBASE SOUTH EAST 2.5A**



# **PRESIDENTS END 2.4A**



## THE WALL 2.3A



## THE HOLE 2.2A



#### **ANTIGONE MEMORIAL 2.1A**



## **QUEENS SPACE 2.0B**



## **EMPIRES EDGE 1.7P**



#### **PARANID PRIME 1.6P**



#### **ORE BELT 1.5A**



## **LIGHT HOME 1.4A**



## **ARGON PRIME 1.3A**



## **HERRON'S NEBULA 1.2A**



## **POWER CIRCLE 1.1A**



#### **ROLK'S DRIFT 1.0B**



# **EMPEROR MINES 0.6P**



## **CLOUDBASE SOUTH WEST 0.5A**



#### **RED LIGHT 0.4A**



# **RINGO MOON 0.3A**



## **CLOUDBASE NORTH WEST 0.2A**



## **THREE WORLDS 0.1A**



#### **KINGDOM END 0.0B**