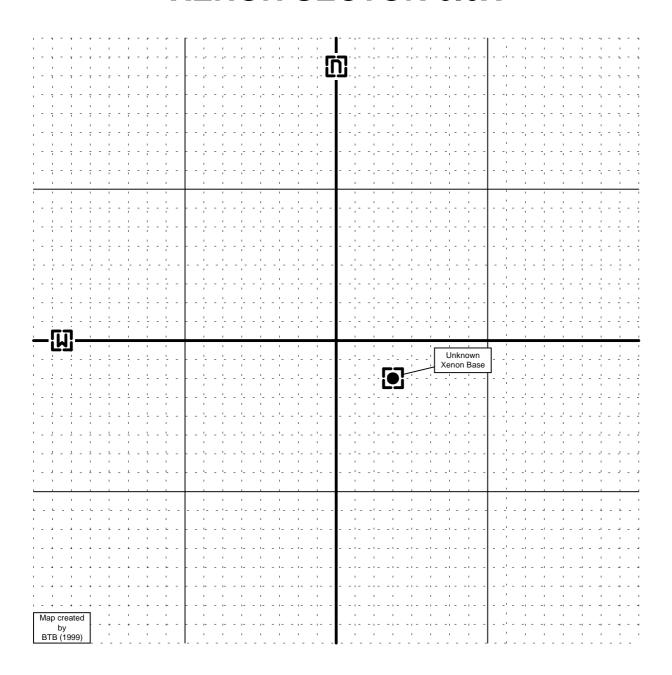

#### **The Known Sectors**



# **CHINS CLOUDS 7.3S**



#### **FAMILY PRIDE 7.2S**



# **XENON SECTOR 6.6X**



### **THURUKS BEARD 6.5S**



# **FAMILY CHIN 6.4S**



# **CHINS FIRE 6.3S**



#### **THURUKS PRIDE 6.2S**



### **FAMILY ZEIN 6.1S**



### **FAMILY WHI 6.0S**



# **XENON SECTOR 5.6X**



#### **COMPANY PRIDE 5.5T**



### **CEO'S SPRITE 5.4T**



### **BLUE PROFIT 5.3T**



# **GREATER PROFIT 5.2T**



# **SEIZEWELL 5.1 T**



# **TELADI GAIN 5.0T**



# **XENON SECTOR 4.6X**



# **XENON SECTOR 4.5X**



# **XENON SECTOR 4.4X**



# **XENON SECTOR 4.3X**



# **SPACEWEED DRIFT 4.2T**



# **PROFIT SHARE 4.1T**



# **CEO'S BUCKZOID 4.0T**



### **EMPERORS RIDGE 3.7P**



#### **PRIESTS PITY 3.6P**



# **XENON SECTOR 3.5X**



# **XENON SECTOR 3.4X**



# **XENON SECTOR 3.3X**



# **ATREUS CLOUDS 3.2B**



### **ROLK'S FATE 3.1B**



# **MENELAUS FRONTIER 3.0B**



# **DUKES DO