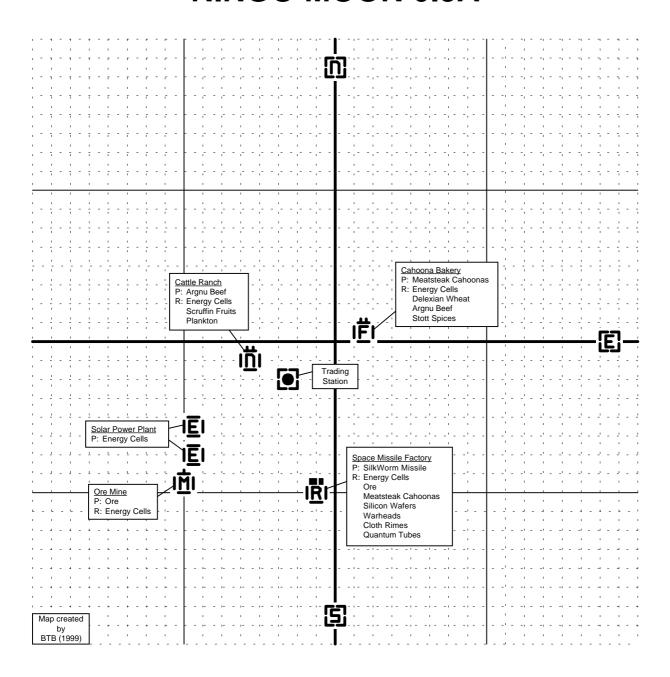

0T**



### **EMPERORS RIDGE 3.7P**



#### **PRIESTS PITY 3.6P**



# **XENON SECTOR 3.5X**



# **XENON SECTOR 3.4X**



# **XENON SECTOR 3.3X**



# **ATREUS CLOUDS 3.2B**



### **ROLK'S FATE 3.1B**



# **MENELAUS FRONTIER 3.0B**



# **DUKES DOMAIN 2.7P**



# **PRIEST RINGS 2.6P**



# **CLOUDBASE SOUTH EAST 2.5A**



# **PRESIDENTS END 2.4A**



## THE WALL 2.3A



## THE HOLE 2.2A



#### **ANTIGONE MEMORIAL 2.1A**



## **QUEENS SPACE 2.0B**



## **EMPIRES EDGE 1.7P**



#### **PARANID PRIME 1.6P**



#### **ORE BELT 1.5A**



## **LIGHT HOME 1.4A**



## **ARGON PRIME 1.3A**



## **HERRON'S NEBULA 1.2A**



## **POWER CIRCLE 1.1A**



#### **ROLK'S DRIFT 1.0B**



# **EMPEROR MINES 0.6P**



## **CLOUDBASE SOUTH WEST 0.5A**



#### **RED LIGHT 0.4A**



# **RINGO MOON 0.3A**



## **CLOUDBASE NORTH WEST 0.2A**



## **THREE WORLDS 0.1A**



#### **KINGDOM END 0.0B**