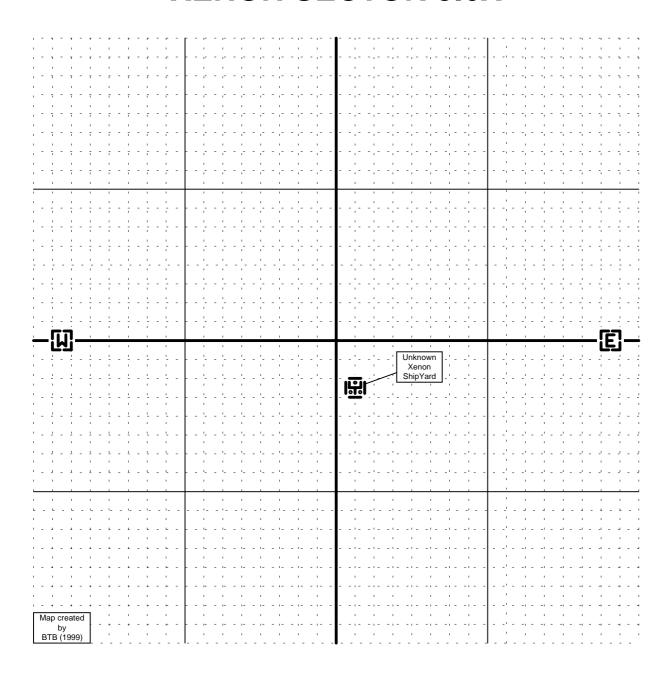

#### **The Known Sectors**



# **CHINS CLOUDS 7.3S**



#### **FAMILY PRIDE 7.2S**



# **XENON SECTOR 6.6X**



### **THURUKS BEARD 6.5S**



# **FAMILY CHIN 6.4S**



# **CHINS FIRE 6.3S**



#### **THURUKS PRIDE 6.2S**



### **FAMILY ZEIN 6.1S**



### **FAMILY WHI 6.0S**



# **XENON SECTOR 5.6X**



#### **COMPANY PRIDE 5.5T**



### **CEO'S SPRITE 5.4T**



### **BLUE PROFIT 5.3T**



# **GREATER PROFIT 5.2T**



# **SEIZEWELL 5.1 T**



# **TELADI GAIN 5.0T**



# **XENON SECTOR 4.6X**



# **XENON SECTOR 4.5X**



# **XENON SECTOR 4.4X**



# **XENON SECTOR 4.3X**



# **SPACEWEED DRIFT 4.2T**



# **PROFIT SHARE 4.1T**



# **CEO'S BUCKZOID 4.0T**



### **EMPERORS RIDGE 3.7P**



#### **PRIESTS PITY 3.6P**



# **XENON SECTOR 3.5X**



# **XENON SECTOR 3.4X**



# **XENON SECTOR 3.3X**



# **ATREUS CLOUDS 3.2B**



### **ROLK'S FATE 3.1B**



# **MENELAUS FRONTIER 3.0B**



# **DUKES DOMAIN 2.7P**



# **PRIEST RINGS 2.6P**



# **CLOUDBASE SOUTH EAST 2.5A**



# **PRESIDENTS END 2.4A**



## THE WALL 2.3A



## THE HOLE 2.2A



#### **ANTIGONE MEMORIAL 2.1A**



## **QUEENS S