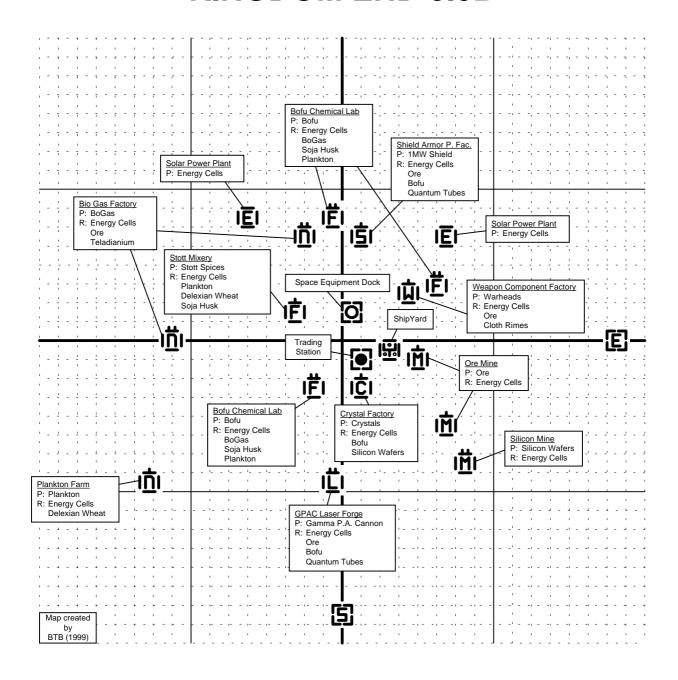

# **XENON SECTOR 3.4X**



# **XENON SECTOR 3.3X**



# **ATREUS CLOUDS 3.2B**



### **ROLK'S FATE 3.1B**



# **MENELAUS FRONTIER 3.0B**



# **DUKES DOMAIN 2.7P**



# **PRIEST RINGS 2.6P**



# **CLOUDBASE SOUTH EAST 2.5A**



# **PRESIDENTS END 2.4A**



## THE WALL 2.3A



## THE HOLE 2.2A



#### **ANTIGONE MEMORIAL 2.1A**



## **QUEENS SPACE 2.0B**



## **EMPIRES EDGE 1.7P**



#### **PARANID PRIME 1.6P**



#### **ORE BELT 1.5A**



## **LIGHT HOME 1.4A**



## **ARGON PRIME 1.3A**



## **HERRON'S NEBULA 1.2A**



## **POWER CIRCLE 1.1A**



#### **ROLK'S DRIFT 1.0B**



# **EMPEROR MINES 0.6P**



## **CLOUDBASE SOUTH WEST 0.5A**



#### **RED LIGHT 0.4A**



# **RINGO MOON 0.3A**



## **CLOUDBASE NORTH WEST 0.2A**



## **THREE WORLDS 0.1A**



#### **KINGDOM END 0.0B**