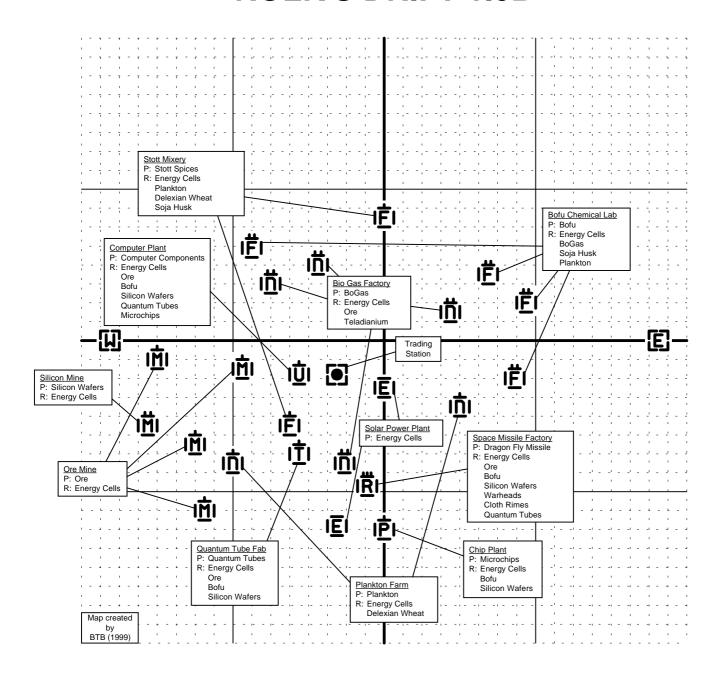

4.4X**



# **XENON SECTOR 4.3X**



# **SPACEWEED DRIFT 4.2T**



# **PROFIT SHARE 4.1T**



# **CEO'S BUCKZOID 4.0T**



### **EMPERORS RIDGE 3.7P**



#### **PRIESTS PITY 3.6P**



# **XENON SECTOR 3.5X**



# **XENON SECTOR 3.4X**



# **XENON SECTOR 3.3X**



# **ATREUS CLOUDS 3.2B**



### **ROLK'S FATE 3.1B**



# **MENELAUS FRONTIER 3.0B**



# **DUKES DOMAIN 2.7P**



# **PRIEST RINGS 2.6P**



# **CLOUDBASE SOUTH EAST 2.5A**



# **PRESIDENTS END 2.4A**



## THE WALL 2.3A



## THE HOLE 2.2A



#### **ANTIGONE MEMORIAL 2.1A**



## **QUEENS SPACE 2.0B**



## **EMPIRES EDGE 1.7P**



#### **PARANID PRIME 1.6P**



#### **ORE BELT 1.5A**



## **LIGHT HOME 1.4A**



## **ARGON PRIME 1.3A**



## **HERRON'S NEBULA 1.2A**



## **POWER CIRCLE 1.1A**



#### **ROLK'S DRIFT 1.0B**



# **EMPEROR MINES 0.6P**



## **CLOUDBASE SOUTH WEST 0.5A**



#### **RED LIGHT 0.4A**



# **RINGO MOON 0.3A**



## **CLOUDBASE NORTH WEST 0.2A**



## **THREE WORLDS 0.1A**



#### **KINGDOM END 0.0B**