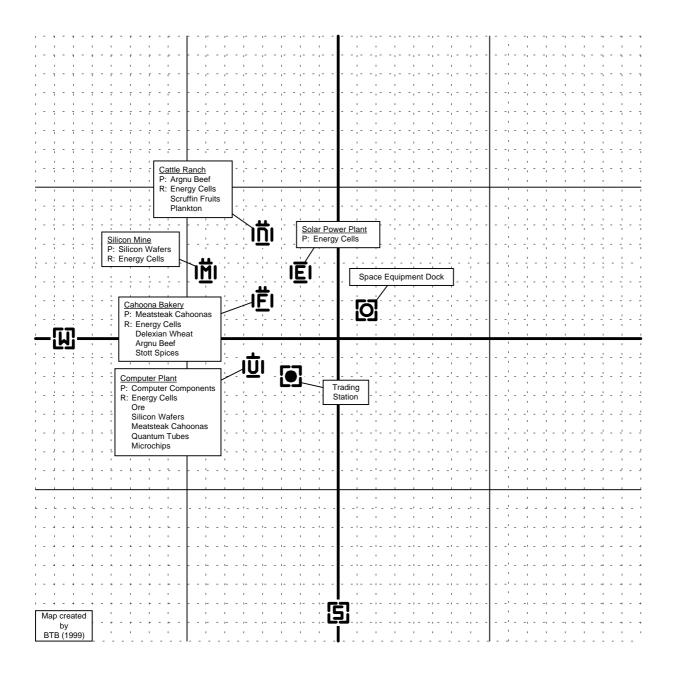

SECTOR 5.6X**



#### **COMPANY PRIDE 5.5T**



### **CEO'S SPRITE 5.4T**



### **BLUE PROFIT 5.3T**



# **GREATER PROFIT 5.2T**



# **SEIZEWELL 5.1 T**



# **TELADI GAIN 5.0T**



# **XENON SECTOR 4.6X**



# **XENON SECTOR 4.5X**



# **XENON SECTOR 4.4X**



# **XENON SECTOR 4.3X**



# **SPACEWEED DRIFT 4.2T**



# **PROFIT SHARE 4.1T**



# **CEO'S BUCKZOID 4.0T**



### **EMPERORS RIDGE 3.7P**



#### **PRIESTS PITY 3.6P**



# **XENON SECTOR 3.5X**



# **XENON SECTOR 3.4X**



# **XENON SECTOR 3.3X**



# **ATREUS CLOUDS 3.2B**



### **ROLK'S FATE 3.1B**



# **MENELAUS FRONTIER 3.0B**



# **DUKES DOMAIN 2.7P**



# **PRIEST RINGS 2.6P**



# **CLOUDBASE SOUTH EAST 2.5A**



# **PRESIDENTS END 2.4A**



## THE WALL 2.3A



## THE HOLE 2.2A



#### **ANTIGONE MEMORIAL 2.1A**



## **QUEENS SPACE 2.0B**



## **EMPIRES EDGE 1.7P**



#### **PARANID PRIME 1.6P**



#### **ORE BELT 1.5A**



## **LIGHT HOME 1.4A**



## **ARGON PRIME 1.3A**



## **HERRON'S NEBULA 1.2A**



## **POWER CIRCLE 1.1A**



#### **ROLK'S DRIFT 1.0B**



# **EMPEROR MINES 0.6P**



## **CLOUDBASE SOUTH WEST 0.5A**



#### **RED LIGHT 0.4A**



# **RINGO MOON 0.3A**



## **CLOUDBASE NORTH WEST 0.2A**



## **THREE WORLDS 0.1A**



#### **KINGDOM END 0.0B**