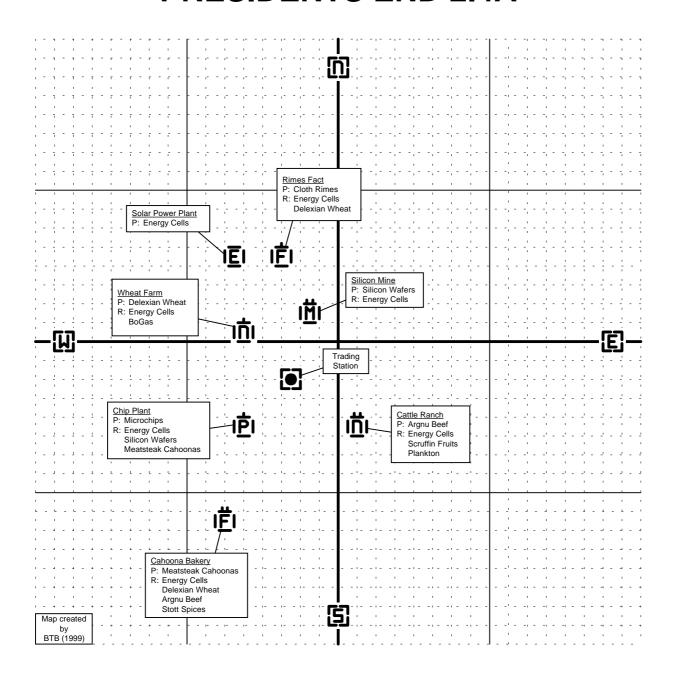

6.2S**



### **FAMILY ZEIN 6.1S**



### **FAMILY WHI 6.0S**



# **XENON SECTOR 5.6X**



#### **COMPANY PRIDE 5.5T**



### **CEO'S SPRITE 5.4T**



### **BLUE PROFIT 5.3T**



# **GREATER PROFIT 5.2T**



# **SEIZEWELL 5.1 T**



# **TELADI GAIN 5.0T**



# **XENON SECTOR 4.6X**



# **XENON SECTOR 4.5X**



# **XENON SECTOR 4.4X**



# **XENON SECTOR 4.3X**



# **SPACEWEED DRIFT 4.2T**



# **PROFIT SHARE 4.1T**



# **CEO'S BUCKZOID 4.0T**



### **EMPERORS RIDGE 3.7P**



#### **PRIESTS PITY 3.6P**



# **XENON SECTOR 3.5X**



# **XENON SECTOR 3.4X**



# **XENON SECTOR 3.3X**



# **ATREUS CLOUDS 3.2B**



### **ROLK'S FATE 3.1B**



# **MENELAUS FRONTIER 3.0B**



# **DUKES DOMAIN 2.7P**



# **PRIEST RINGS 2.6P**



# **CLOUDBASE SOUTH EAST 2.5A**



# **PRESIDENTS END 2.4A**



## THE WALL 2.3A



## THE HOLE 2.2A



#### **ANTIGONE MEMORIAL 2.1A**



## **QUEENS SPACE 2.0B**



## **EMPIRES EDGE 1.7P**



#### **PARANID PRIME 1.6P**



#### **ORE BELT 1.5A**



## **LIGHT HOME 1.4A**



## **ARGON PRIME 1.3A**



## **HERRON'S NEBULA 1.2A**



## **POWER CIRCLE 1.1A**



#### **ROLK'S DRIFT 1.0B**



# **EMPEROR MINES 0.6P**



## **CLOUDBASE SOUTH WEST 0.5A**



#### **RED LIGHT 0.4A**



# **RINGO MOON 0.3A**



## **CLOUDBASE NORTH WEST 0.2A**



## **THREE WORLDS 0.1A**



#### **KINGDOM END 0.0B**