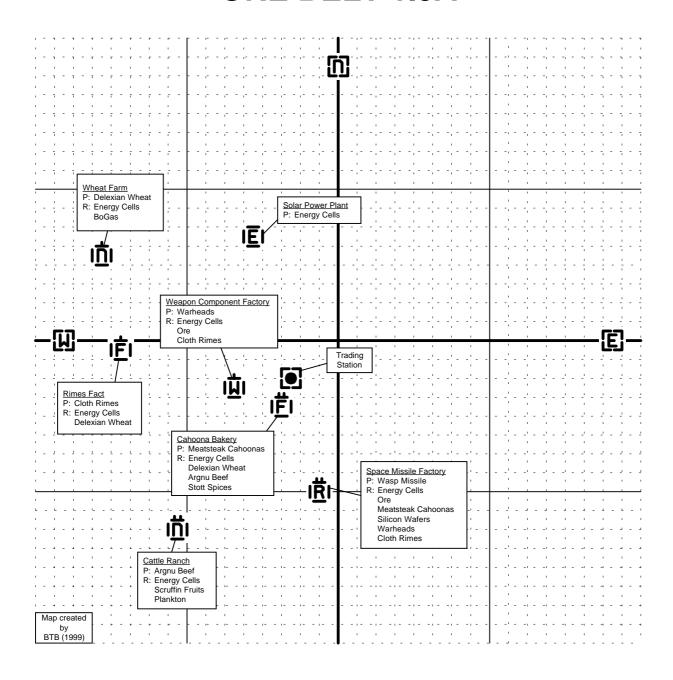

TER PROFIT 5.2T**



# **SEIZEWELL 5.1 T**



# **TELADI GAIN 5.0T**



# **XENON SECTOR 4.6X**



# **XENON SECTOR 4.5X**



# **XENON SECTOR 4.4X**



# **XENON SECTOR 4.3X**



# **SPACEWEED DRIFT 4.2T**



# **PROFIT SHARE 4.1T**



# **CEO'S BUCKZOID 4.0T**



### **EMPERORS RIDGE 3.7P**



#### **PRIESTS PITY 3.6P**



# **XENON SECTOR 3.5X**



# **XENON SECTOR 3.4X**



# **XENON SECTOR 3.3X**



# **ATREUS CLOUDS 3.2B**



### **ROLK'S FATE 3.1B**



# **MENELAUS FRONTIER 3.0B**



# **DUKES DOMAIN 2.7P**



# **PRIEST RINGS 2.6P**



# **CLOUDBASE SOUTH EAST 2.5A**



# **PRESIDENTS END 2.4A**



## THE WALL 2.3A



## THE HOLE 2.2A



#### **ANTIGONE MEMORIAL 2.1A**



## **QUEENS SPACE 2.0B**



## **EMPIRES EDGE 1.7P**



#### **PARANID PRIME 1.6P**



#### **ORE BELT 1.5A**



## **LIGHT HOME 1.4A**



## **ARGON PRIME 1.3A**



## **HERRON'S NEBULA 1.2A**



## **POWER CIRCLE 1.1A**



#### **ROLK'S DRIFT 1.0B**



# **EMPEROR MINES 0.6P**



## **CLOUDBASE SOUTH WEST 0.5A**



#### **RED LIGHT 0.4A**



# **RINGO MOON 0.3A**



## **CLOUDBASE NORTH WEST 0.2A**



## **THREE WORLDS 0.1A**



#### **KINGDOM END 0.0B**