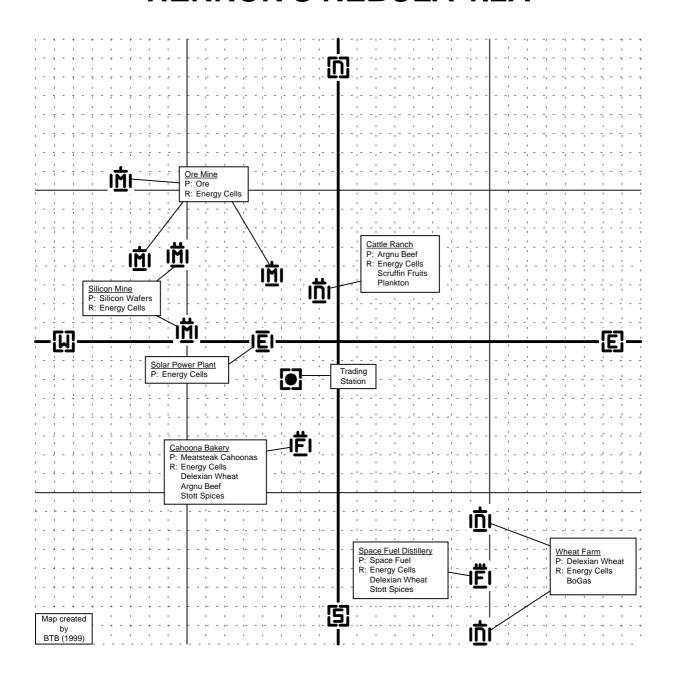

CTOR 4.6X**



# **XENON SECTOR 4.5X**



# **XENON SECTOR 4.4X**



# **XENON SECTOR 4.3X**



# **SPACEWEED DRIFT 4.2T**



# **PROFIT SHARE 4.1T**



# **CEO'S BUCKZOID 4.0T**



### **EMPERORS RIDGE 3.7P**



#### **PRIESTS PITY 3.6P**



# **XENON SECTOR 3.5X**



# **XENON SECTOR 3.4X**



# **XENON SECTOR 3.3X**



# **ATREUS CLOUDS 3.2B**



### **ROLK'S FATE 3.1B**



# **MENELAUS FRONTIER 3.0B**



# **DUKES DOMAIN 2.7P**



# **PRIEST RINGS 2.6P**



# **CLOUDBASE SOUTH EAST 2.5A**



# **PRESIDENTS END 2.4A**



## THE WALL 2.3A



## THE HOLE 2.2A



#### **ANTIGONE MEMORIAL 2.1A**



## **QUEENS SPACE 2.0B**



## **EMPIRES EDGE 1.7P**



#### **PARANID PRIME 1.6P**



#### **ORE BELT 1.5A**



## **LIGHT HOME 1.4A**



## **ARGON PRIME 1.3A**



## **HERRON'S NEBULA 1.2A**



## **POWER CIRCLE 1.1A**



#### **ROLK'S DRIFT 1.0B**



# **EMPEROR MINES 0.6P**



## **CLOUDBASE SOUTH WEST 0.5A**



#### **RED LIGHT 0.4A**



# **RINGO MOON 0.3A**



## **CLOUDBASE NORTH WEST 0.2A**



## **THREE WORLDS 0.1A**



#### **KINGDOM END 0.0B**