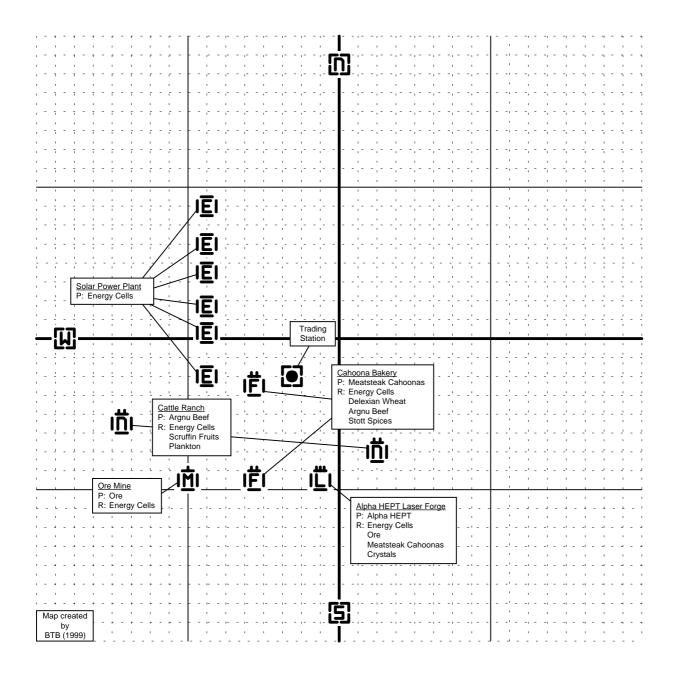

LY ZEIN 6.1S**



### **FAMILY WHI 6.0S**



# **XENON SECTOR 5.6X**



#### **COMPANY PRIDE 5.5T**



### **CEO'S SPRITE 5.4T**



### **BLUE PROFIT 5.3T**



# **GREATER PROFIT 5.2T**



# **SEIZEWELL 5.1 T**



# **TELADI GAIN 5.0T**



# **XENON SECTOR 4.6X**



# **XENON SECTOR 4.5X**



# **XENON SECTOR 4.4X**



# **XENON SECTOR 4.3X**



# **SPACEWEED DRIFT 4.2T**



# **PROFIT SHARE 4.1T**



# **CEO'S BUCKZOID 4.0T**



### **EMPERORS RIDGE 3.7P**



#### **PRIESTS PITY 3.6P**



# **XENON SECTOR 3.5X**



# **XENON SECTOR 3.4X**



# **XENON SECTOR 3.3X**



# **ATREUS CLOUDS 3.2B**



### **ROLK'S FATE 3.1B**



# **MENELAUS FRONTIER 3.0B**



# **DUKES DOMAIN 2.7P**



# **PRIEST RINGS 2.6P**



# **CLOUDBASE SOUTH EAST 2.5A**



# **PRESIDENTS END 2.4A**



## THE WALL 2.3A



## THE HOLE 2.2A



#### **ANTIGONE MEMORIAL 2.1A**



## **QUEENS SPACE 2.0B**



## **EMPIRES EDGE 1.7P**



#### **PARANID PRIME 1.6P**



#### **ORE BELT 1.5A**



## **LIGHT HOME 1.4A**



## **ARGON PRIME 1.3A**



## **HERRON'S NEBULA 1.2A**



## **POWER CIRCLE 1.1A**



#### **ROLK'S DRIFT 1.0B**



# **EMPEROR MINES 0.6P**



## **CLOUDBASE SOUTH WEST 0.5A**



#### **RED LIGHT 0.4A**



# **RINGO MOON 0.3A**



## **CLOUDBASE NORTH WEST 0.2A**



## **THREE WORLDS 0.1A**



#### **KINGDOM END 0.0B**