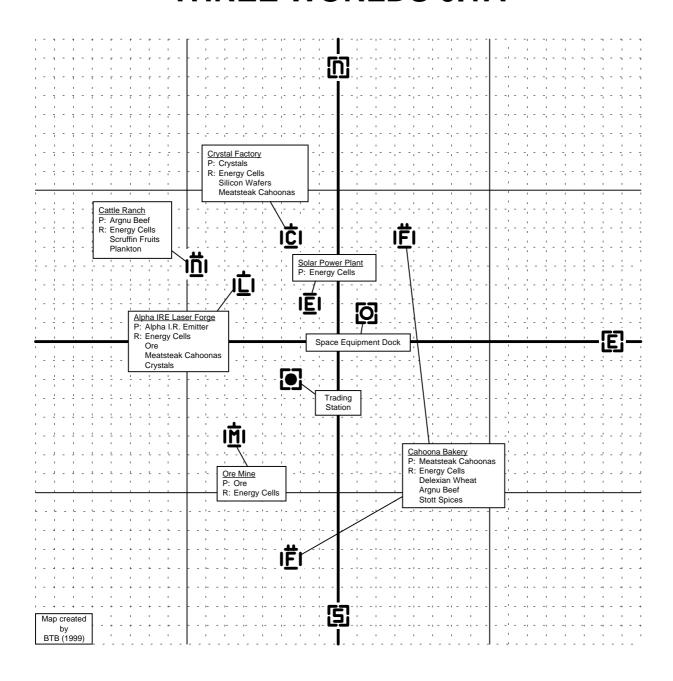

*



# **XENON SECTOR 3.5X**



# **XENON SECTOR 3.4X**



# **XENON SECTOR 3.3X**



# **ATREUS CLOUDS 3.2B**



### **ROLK'S FATE 3.1B**



# **MENELAUS FRONTIER 3.0B**



# **DUKES DOMAIN 2.7P**



# **PRIEST RINGS 2.6P**



# **CLOUDBASE SOUTH EAST 2.5A**



# **PRESIDENTS END 2.4A**



## THE WALL 2.3A



## THE HOLE 2.2A



#### **ANTIGONE MEMORIAL 2.1A**



## **QUEENS SPACE 2.0B**



## **EMPIRES EDGE 1.7P**



#### **PARANID PRIME 1.6P**



#### **ORE BELT 1.5A**



## **LIGHT HOME 1.4A**



## **ARGON PRIME 1.3A**



## **HERRON'S NEBULA 1.2A**



## **POWER CIRCLE 1.1A**



#### **ROLK'S DRIFT 1.0B**



# **EMPEROR MINES 0.6P**



## **CLOUDBASE SOUTH WEST 0.5A**



#### **RED LIGHT 0.4A**



# **RINGO MOON 0.3A**



## **CLOUDBASE NORTH WEST 0.2A**



## **THREE WORLDS 0.1A**



#### **KINGDOM END 0.0B**