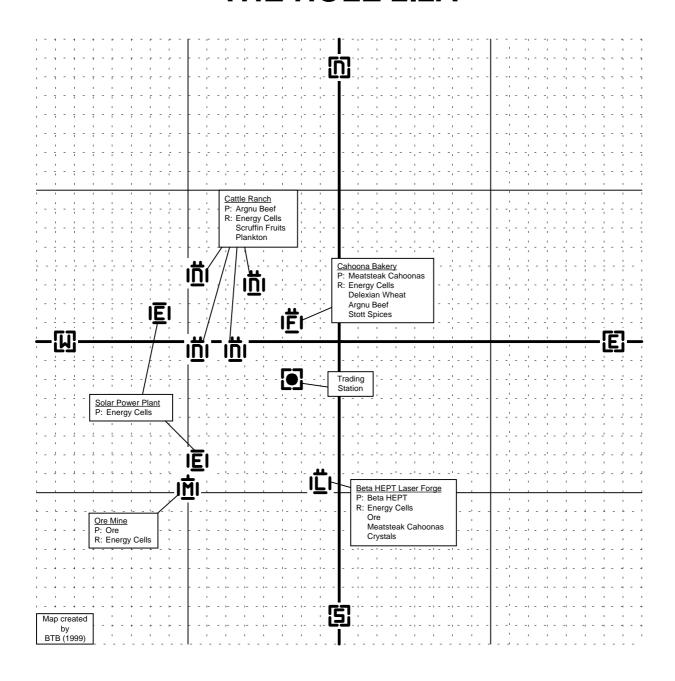

# **FAMILY WHI 6.0S**



# **XENON SECTOR 5.6X**



#### **COMPANY PRIDE 5.5T**



### **CEO'S SPRITE 5.4T**



### **BLUE PROFIT 5.3T**



# **GREATER PROFIT 5.2T**



# **SEIZEWELL 5.1 T**



# **TELADI GAIN 5.0T**



# **XENON SECTOR 4.6X**



# **XENON SECTOR 4.5X**



# **XENON SECTOR 4.4X**



# **XENON SECTOR 4.3X**



# **SPACEWEED DRIFT 4.2T**



# **PROFIT SHARE 4.1T**



# **CEO'S BUCKZOID 4.0T**



### **EMPERORS RIDGE 3.7P**



#### **PRIESTS PITY 3.6P**



# **XENON SECTOR 3.5X**



# **XENON SECTOR 3.4X**



# **XENON SECTOR 3.3X**



# **ATREUS CLOUDS 3.2B**



### **ROLK'S FATE 3.1B**



# **MENELAUS FRONTIER 3.0B**



# **DUKES DOMAIN 2.7P**



# **PRIEST RINGS 2.6P**



# **CLOUDBASE SOUTH EAST 2.5A**



# **PRESIDENTS END 2.4A**



## THE WALL 2.3A



## THE HOLE 2.2A



#### **ANTIGONE MEMORIAL 2.1A**



## **QUEENS SPACE 2.0B**



## **EMPIRES EDGE 1.7P**



#### **PARANID PRIME 1.6P**



#### **ORE BELT 1.5A**



## **LIGHT HOME 1.4A**



## **ARGON PRIME 1.3A**



## **HERRON'S NEBULA 1.2A**



## **POWER CIRCLE 1.1A**



#### **ROLK'S DRIFT 1.0B**



# **EMPEROR MINES 0.6P**



## **CLOUDBASE SOUTH WEST 0.5A**



#### **RED LIGHT 0.4A**



# **RINGO MOON 0.3A**



## **CLOUDBASE NORTH WEST 0.2A**



## **THREE WORLDS 0.1A**



#### **KINGDOM END 0.0B**