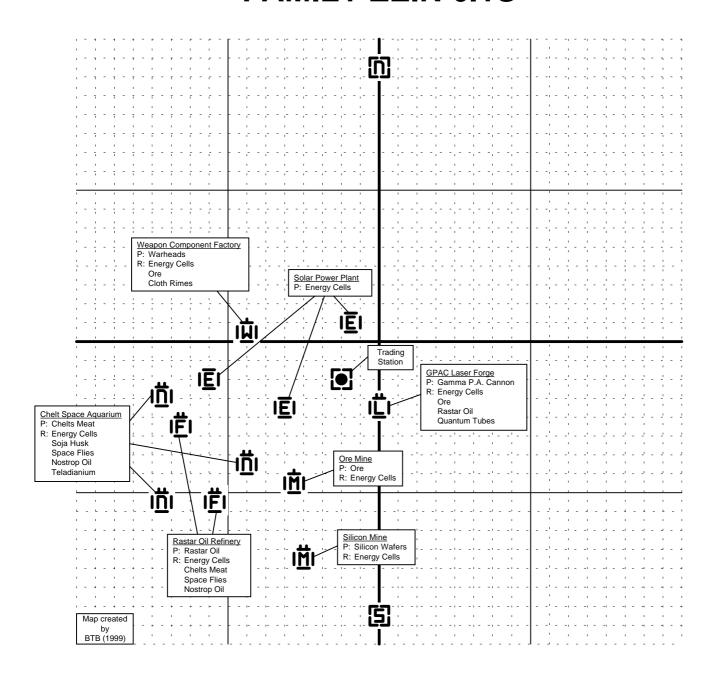

#### **The Known Sectors**



# **CHINS CLOUDS 7.3S**



#### **FAMILY PRIDE 7.2S**



# **XENON SECTOR 6.6X**



### **THURUKS BEARD 6.5S**



# **FAMILY CHIN 6.4S**



# **CHINS FIRE 6.3S**



#### **THURUKS PRIDE 6.2S**



### **FAMILY ZEIN 6.1S**



### **FAMILY WHI 6.0S**



# **XENON SECTOR 5.6X**



#### **COMPANY PRIDE 5.5T**



### **CEO'S SPRITE 5.4T**



### **BLUE PROFIT 5.3T**



# **GREATER PROFIT 5.2T**



# **SEIZEWELL 5.1 T**



# **TELADI GAIN 5.0T**



# **XENON SECTOR 4.6X**



# **XENON SECTOR 4.5X**



# **XENON SECTOR 4.4X**



# **XENON SECTOR 4.3X**



# **SPACEWEED DRIFT 4.2T**



# **PROFIT SHARE 4.1T**



# **CEO'S BUCKZOID 4.0T**



### **EMPERORS RIDGE 3.7P**



#### **PRIESTS PITY 3.6P**



# **XENON SECTOR 3.5X**



# **XENON SECTOR 3.4X**



# **XENON SECTOR 3.3X**



# **ATREUS CLOUDS 3.2B**



### **ROLK'S FATE 3.1B**



# **MENELAUS FRONTIER 3.0B**



# **DUKES DOMAIN 2.7P**



# **PRIEST RINGS 2.6P**



# **CLOUDBASE SOUTH EAST 2.5A**



# **PRESIDENTS END 2.4A**



## THE WALL 2.3A



## THE HOLE 2.