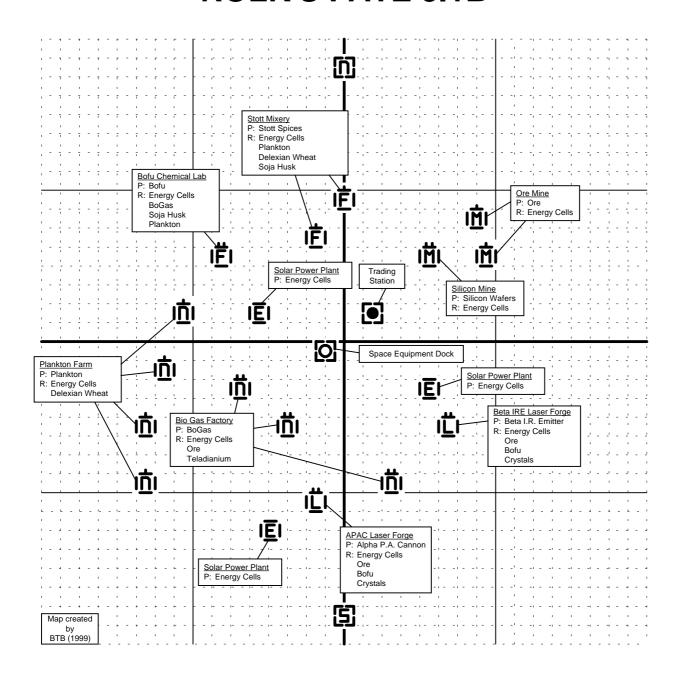

MILY PRIDE 7.2S**



# **XENON SECTOR 6.6X**



### **THURUKS BEARD 6.5S**



# **FAMILY CHIN 6.4S**



# **CHINS FIRE 6.3S**



#### **THURUKS PRIDE 6.2S**



### **FAMILY ZEIN 6.1S**



### **FAMILY WHI 6.0S**



# **XENON SECTOR 5.6X**



#### **COMPANY PRIDE 5.5T**



### **CEO'S SPRITE 5.4T**



### **BLUE PROFIT 5.3T**



# **GREATER PROFIT 5.2T**



# **SEIZEWELL 5.1 T**



# **TELADI GAIN 5.0T**



# **XENON SECTOR 4.6X**



# **XENON SECTOR 4.5X**



# **XENON SECTOR 4.4X**



# **XENON SECTOR 4.3X**



# **SPACEWEED DRIFT 4.2T**



# **PROFIT SHARE 4.1T**



# **CEO'S BUCKZOID 4.0T**



### **EMPERORS RIDGE 3.7P**



#### **PRIESTS PITY 3.6P**



# **XENON SECTOR 3.5X**



# **XENON SECTOR 3.4X**



# **XENON SECTOR 3.3X**



# **ATREUS CLOUDS 3.2B**



### **ROLK'S FATE 3.1B**



# **MENELAUS FRONTIER 3.0B**



# **DUKES DOMAIN 2.7P**



# **PRIEST RINGS 2.6P**



# **CLOUDBASE SOUTH EAST 2.5A**



# **PRESIDENTS END 2.4A**



## THE WALL 2.3A



## THE HOLE 2.2A



#### **ANTIGONE MEMORIAL 2.1A**



## **QUEENS SPACE 2.0B**



## **EMPIRES EDGE 1.7P**



#### **PARANID PRIME 1.6P**



#### **ORE BELT 1.5A**



## **LIGHT HOME 1.4A**



## **ARGON PRIME 1.3A**



## **HERRON'S NEBULA 1.2A**



## **POWER CIRCLE 1.1A**



#### **ROLK'S DRIFT 1.0B**



# **EMPEROR MINES 0.6P**



## **CLOUDBASE SOUTH WEST 0.5A**



#### **RED LIGHT 0.4A**



# **RINGO MOON 0.3A**



## **CLOUDBASE NORTH WEST 0.2A**



## **THREE WORLDS 0.1A**



#### **KINGDOM END 0.0B**