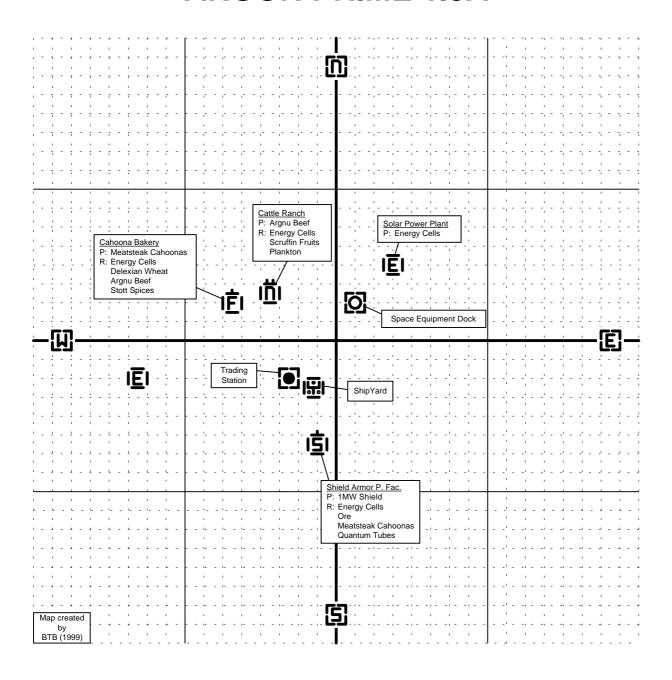

ADI GAIN 5.0T**



# **XENON SECTOR 4.6X**



# **XENON SECTOR 4.5X**



# **XENON SECTOR 4.4X**



# **XENON SECTOR 4.3X**



# **SPACEWEED DRIFT 4.2T**



# **PROFIT SHARE 4.1T**



# **CEO'S BUCKZOID 4.0T**



### **EMPERORS RIDGE 3.7P**



#### **PRIESTS PITY 3.6P**



# **XENON SECTOR 3.5X**



# **XENON SECTOR 3.4X**



# **XENON SECTOR 3.3X**



# **ATREUS CLOUDS 3.2B**



### **ROLK'S FATE 3.1B**



# **MENELAUS FRONTIER 3.0B**



# **DUKES DOMAIN 2.7P**



# **PRIEST RINGS 2.6P**



# **CLOUDBASE SOUTH EAST 2.5A**



# **PRESIDENTS END 2.4A**



## THE WALL 2.3A



## THE HOLE 2.2A



#### **ANTIGONE MEMORIAL 2.1A**



## **QUEENS SPACE 2.0B**



## **EMPIRES EDGE 1.7P**



#### **PARANID PRIME 1.6P**



#### **ORE BELT 1.5A**



## **LIGHT HOME 1.4A**



## **ARGON PRIME 1.3A**



## **HERRON'S NEBULA 1.2A**



## **POWER CIRCLE 1.1A**



#### **ROLK'S DRIFT 1.0B**



# **EMPEROR MINES 0.6P**



## **CLOUDBASE SOUTH WEST 0.5A**



#### **RED LIGHT 0.4A**



# **RINGO MOON 0.3A**



## **CLOUDBASE NORTH WEST 0.2A**



## **THREE WORLDS 0.1A**



#### **KINGDOM END 0.0B**