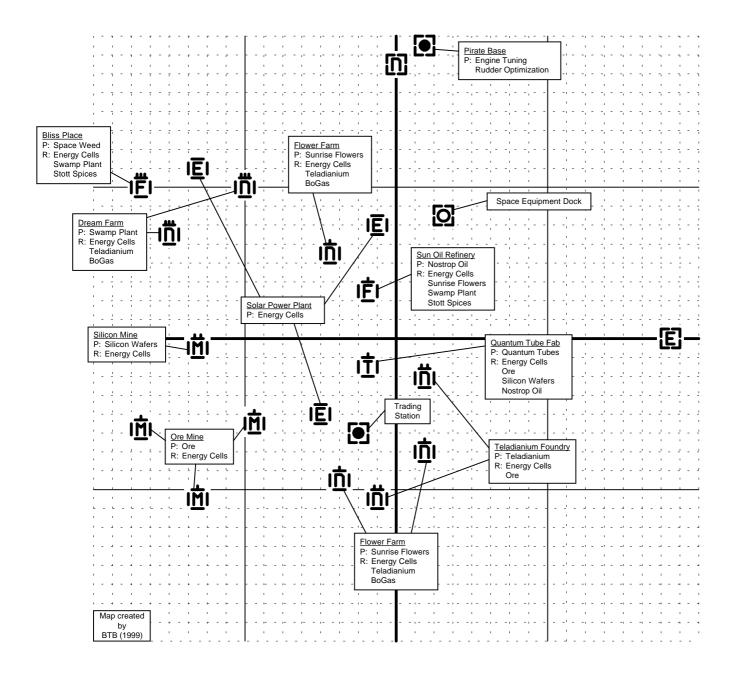

#### **The Known Sectors**



# **CHINS CLOUDS 7.3S**



#### **FAMILY PRIDE 7.2S**



# **XENON SECTOR 6.6X**



### **THURUKS BEARD 6.5S**



# **FAMILY CHIN 6.4S**



# **CHINS FIRE 6.3S**



#### **THURUKS PRIDE 6.2S**



### **FAMILY ZEIN 6.1S**



### **FAMILY WHI 6.0S**



# **XENON SECTOR 5.6X**



#### **COMPANY PRIDE 5.5T**



### **CEO'S SPRITE 5.4T**



### **BLUE PROFIT 5.3T**



# **GREATER PROFIT 5.2T**



# **SEIZEWELL 5.1 T**



# **TELADI GAIN 5.0T**



# **XENON SECTOR 4.6X**



# **XENON SECTOR 4.5X**



# **XENON SECTOR 4.4X**



# **XENON SECTOR 4.3X**



# **SPACEWEED DRIFT 4.2T**



# **PROFIT SHARE 4.1T**



# **CEO'S BUCKZOID 4.0T**



### **EMPERORS RIDGE 3.7P**



#### **PRIESTS PITY 3.6P**



# **XENON SECTOR 3.5X**



# **XENON SECTOR 3.4X**



# **XENON SECTOR 3.3X**



# **ATREUS CLOUDS 3.2B**



### **ROLK'S FATE 3.1B**



# **MENELAUS FRONTIER 3.0B**



# **DUKES DOMAIN 2.7P**



# **PRIEST RINGS 2.6P**



# **CLOUDBASE SOUTH EAST 2.5A**



# **PRESIDENTS END 2.4A**



## THE WALL 2.3A



## THE HOLE 2.2A



#### **ANTIGONE MEMORIAL 2.1A**



## **QUEENS SPACE 2.0B**



## **EMPIRES EDG