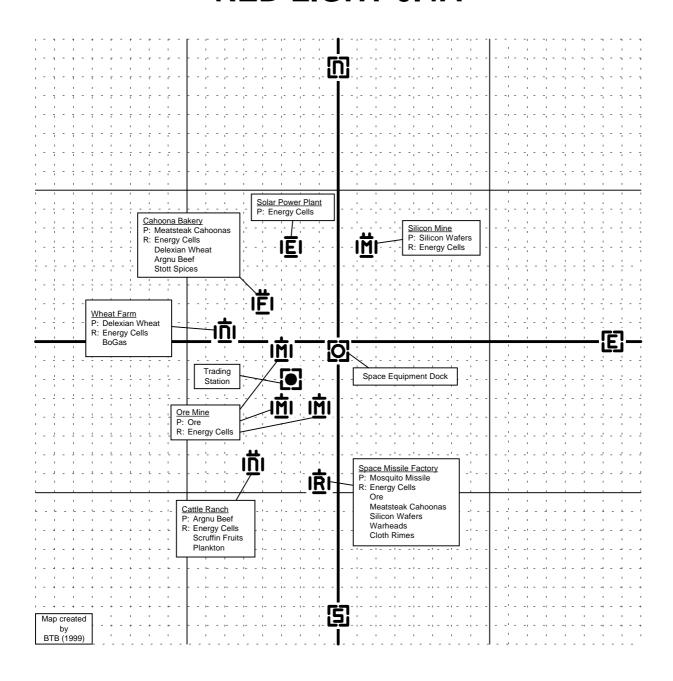

# **CEO'S BUCKZOID 4.0T**



### **EMPERORS RIDGE 3.7P**



#### **PRIESTS PITY 3.6P**



# **XENON SECTOR 3.5X**



# **XENON SECTOR 3.4X**



# **XENON SECTOR 3.3X**



# **ATREUS CLOUDS 3.2B**



### **ROLK'S FATE 3.1B**



# **MENELAUS FRONTIER 3.0B**



# **DUKES DOMAIN 2.7P**



# **PRIEST RINGS 2.6P**



# **CLOUDBASE SOUTH EAST 2.5A**



# **PRESIDENTS END 2.4A**



## THE WALL 2.3A



## THE HOLE 2.2A



#### **ANTIGONE MEMORIAL 2.1A**



## **QUEENS SPACE 2.0B**



## **EMPIRES EDGE 1.7P**



#### **PARANID PRIME 1.6P**



#### **ORE BELT 1.5A**



## **LIGHT HOME 1.4A**



## **ARGON PRIME 1.3A**



## **HERRON'S NEBULA 1.2A**



## **POWER CIRCLE 1.1A**



#### **ROLK'S DRIFT 1.0B**



# **EMPEROR MINES 0.6P**



## **CLOUDBASE SOUTH WEST 0.5A**



#### **RED LIGHT 0.4A**



# **RINGO MOON 0.3A**



## **CLOUDBASE NORTH WEST 0.2A**



## **THREE WORLDS 0.1A**



#### **KINGDOM END 0.0B**