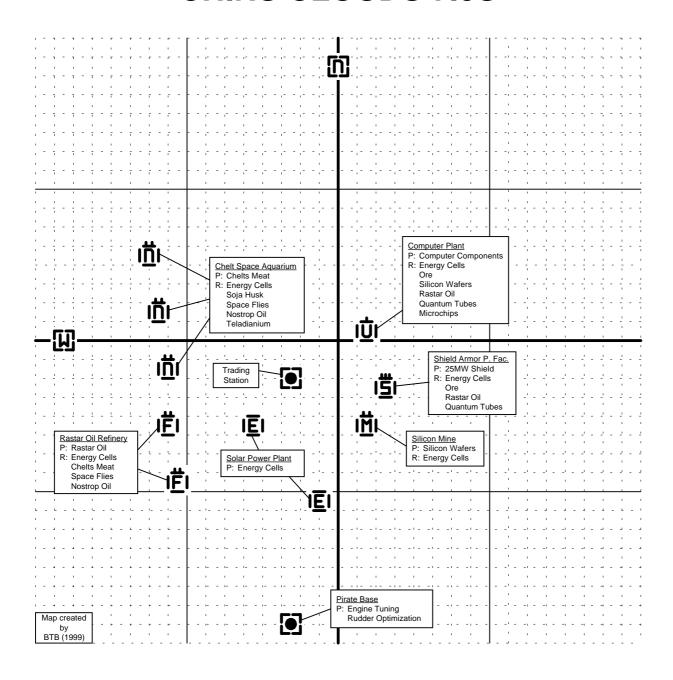

#### **The Known Sectors**



# **CHINS CLOUDS 7.3S**



#### **FAMILY PRIDE 7.2S**



# **XENON SECTOR 6.6X**



### **THURUKS BEARD 6.5S**



# **FAMILY CHIN 6.4S**



# **CHINS FIRE 6.3S**



#### **THURUKS PRIDE 6.2S**



### **FAMILY ZEIN 6.1S**



### **FAMILY WHI 6.0S**



# **XENON SECTOR 5.6X**



#### **COMPANY PRIDE 5.5T**



### **CEO'S SPRITE 5.4T**



### **BLUE PROFIT 5.3T**



# **GREATER PROFIT 5.2T**



# **SEIZEWELL 5.1 T**



# **TELADI GAIN 5.0T**



# **XENON SECTOR 4.6X**



# **XENON SECTOR 4.5X**



# **XENON SECTOR 4.4X**



# **XENON SECTOR 4.3X**



# **SPACEWEED DRIFT 4.2T**



# **PROFIT SHARE 4.1T**



# **CEO'S BUCKZOID 4.0T**



### **EMPERORS RIDGE 3.7P**



#### **PRIESTS PITY 3.6P**



# **XENON SECTOR 3.5X**



# **XENON SECTOR 3.4X**



# **XENON SECTOR 3.3X**



# **ATREUS CLOUDS 3.2B**



### **ROLK'S FA