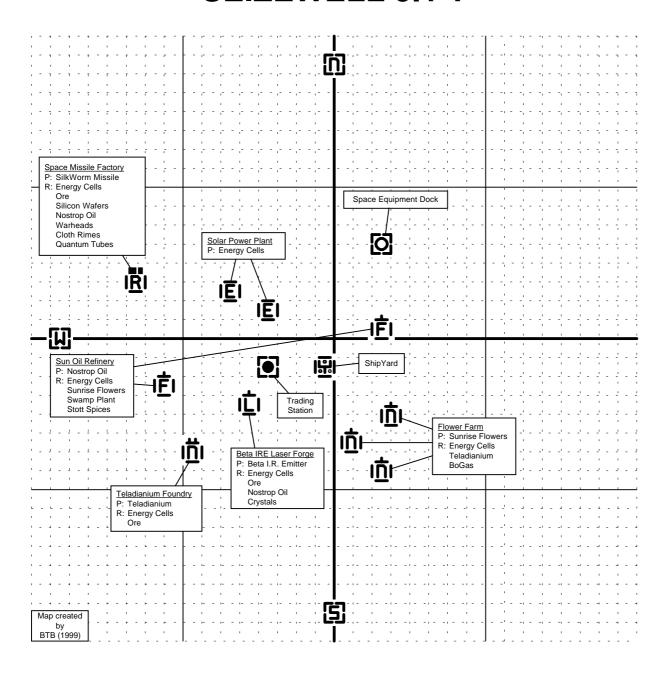

#### **The Known Sectors**



# **CHINS CLOUDS 7.3S**



#### **FAMILY PRIDE 7.2S**



# **XENON SECTOR 6.6X**



### **THURUKS BEARD 6.5S**



# **FAMILY CHIN 6.4S**



# **CHINS FIRE 6.3S**



#### **THURUKS PRIDE 6.2S**



### **FAMILY ZEIN 6.1S**



### **FAMILY WHI 6.0S**



# **XENON SECTOR 5.6X**



#### **COMPANY PRIDE 5.5T**



### **CEO'S SPRITE 5.4T**



### **BLUE PROFIT 5.3T**



# **GREATER PROFIT 5.2T**



# **SEIZEWELL 5.1 T**



# **TELADI GAIN 5.0T**



# **XENON SECTOR 4.6X**



# **XENON SECTOR 4.5X**



# **XENON SECTOR 4.4X**



# **XENON SECTOR 4.3X**



# **SPACEWEED DRIFT 4.2T**



# **PROFIT SHARE 4.1T**



# **CEO'S BUCKZOID 4.0T**



### **EMPERORS RIDGE 3.7P**



#### **PRIESTS PITY 3.6P**



# **XENON SECTOR 3.5X**



# **XENON SECTOR 3.4X**



# **XENON SECTOR 3.3X**



# **ATREUS CLOUDS 3.2B**



### **ROLK'S FATE 3.1B**



# **MENELAUS FRONTIER 3.0B**



# **DUKES DOMAIN 2.7P**



# **PRIEST RINGS 2.6P**



# **CLOUDBASE SOUTH EAST 2.5A**



# **PRESIDENTS END 2.4A**



## THE WALL 2.3A



## THE HOLE 2.2A



#### **ANTIGONE MEMORIAL 2.1A**



## **QUEENS SPACE 2.0B**



## **EMPIRES EDGE 1.7P**



#### **PARANID PRIME 1.6P**



#### **ORE BELT 1.5A**



## **LIGHT HOME 1.4A**



## **ARGON PRIME