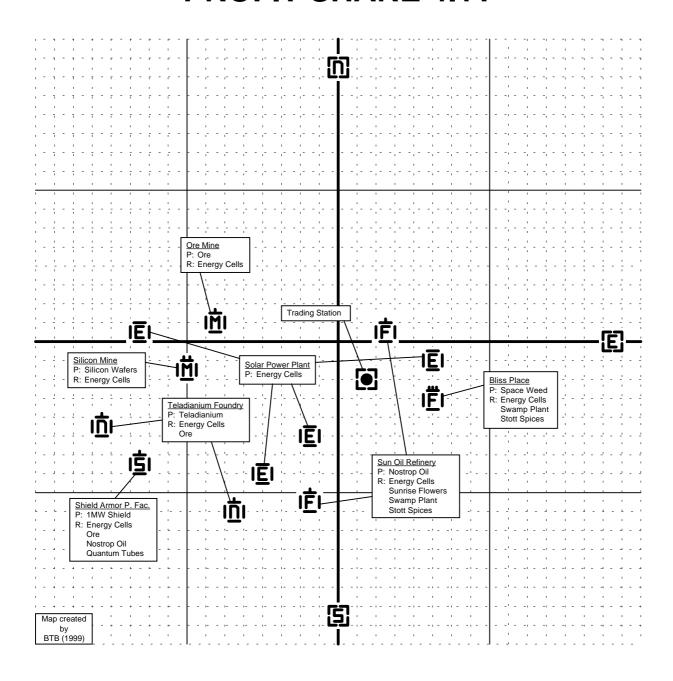

#### **The Known Sectors**



# **CHINS CLOUDS 7.3S**



#### **FAMILY PRIDE 7.2S**



# **XENON SECTOR 6.6X**



### **THURUKS BEARD 6.5S**



# **FAMILY CHIN 6.4S**



# **CHINS FIRE 6.3S**



#### **THURUKS PRIDE 6.2S**



### **FAMILY ZEIN 6.1S**



### **FAMILY WHI 6.0S**



# **XENON SECTOR 5.6X**



#### **COMPANY PRIDE 5.5T**



### **CEO'S SPRITE 5.4T**



### **BLUE PROFIT 5.3T**



# **GREATER PROFIT 5.2T**



# **SEIZEWELL 5.1 T**



# **TELADI GAIN 5.0T**



# **XENON SECTOR 4.6X**



# **XENON SECTOR 4.5X**



# **XENON SECTOR 4.4X**



# **XENON SECTOR 4.3X**



# **SPACEWEED DRIFT 4.2T**



# **PROFIT SHARE 4.1T**



# **CEO'S BUCKZOID 4.0T**



### **EMPERORS RIDGE 3.7P**



#### **PRIESTS PITY 3.6P**



# **XENON SECTOR 3.5X**



# **XENON SECTOR 3.4X**



# **XENON SECTOR 3.3X**



# **ATREUS CLOUDS 3.2B**



### **ROLK'S FATE 3.1B**



# **MENELAUS FRONTIER 3.0B**



# **DUKES DOMAIN 2.7P**



# **PRIEST RINGS 2.6P**



# **CLOUDBASE SOUTH EAST 2.5A**



# **PRESIDENTS END 2.4A**



## THE WALL 2.3A



## THE HOLE 2.2A



#### **ANTIGONE MEMORIAL 2.1A**



## **QUEENS SPACE 2.0B**



## **EMPIRES EDGE 1.7P**



#### **PARANID PRIME 1.6P**



#### **ORE BELT 1.5A**



## **LIGHT HOME 1.4A**



## **ARGON PRIME 1.3A**



## **HERRON'S NEBULA 1.2A**



## **POWER CIRCLE 1.1A**



#### **ROLK'S DRIFT 1.0B**



# **EMPEROR MINES 0.6P**



## **CLOUDBASE SOUTH WEST 0.5A**



#### **RED LIGHT 0.4A**