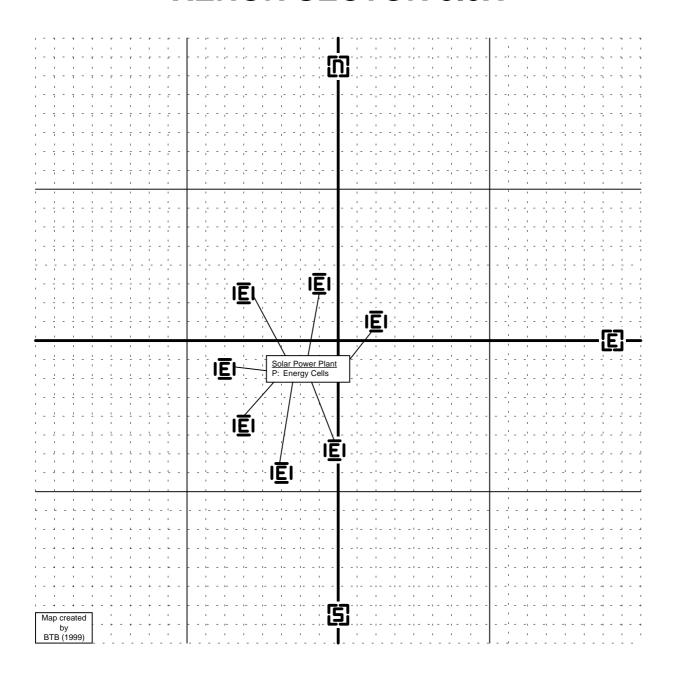

Known Sectors**



# **CHINS CLOUDS 7.3S**



#### **FAMILY PRIDE 7.2S**



# **XENON SECTOR 6.6X**



### **THURUKS BEARD 6.5S**



# **FAMILY CHIN 6.4S**



# **CHINS FIRE 6.3S**



#### **THURUKS PRIDE 6.2S**



### **FAMILY ZEIN 6.1S**



### **FAMILY WHI 6.0S**



# **XENON SECTOR 5.6X**



#### **COMPANY PRIDE 5.5T**



### **CEO'S SPRITE 5.4T**



### **BLUE PROFIT 5.3T**



# **GREATER PROFIT 5.2T**



# **SEIZEWELL 5.1 T**



# **TELADI GAIN 5.0T**



# **XENON SECTOR 4.6X**



# **XENON SECTOR 4.5X**



# **XENON SECTOR 4.4X**



# **XENON SECTOR 4.3X**



# **SPACEWEED DRIFT 4.2T**



# **PROFIT SHARE 4.1T**



# **CEO'S BUCKZOID 4.0T**



### **EMPERORS RIDGE 3.7P**



#### **PRIESTS PITY 3.6P**



# **XENON SECTOR 3.5X**



# **XENON SECTOR 3.4X**



# **XENON SECTOR 3.3X**



# **ATREUS CLOUDS 3.2B**



### **ROLK'S FATE 3.1B**



# **MENELAUS FRONTIER 3.0B**



# **DUKES DOMAIN 2.7P**



# **PRIEST RINGS 2.6P**



# **CLOUDBASE SOUTH EAST 2.5A**



# **PRESIDENTS END 2.4A**



## THE WALL 2.3A



## THE HOLE 2.2A



#### **ANTIGONE MEMORIAL 2.1A**



## **QUEENS SPACE 2.0B**



## **EMPIRES EDGE 1.7P**



#### **PARANID PRIME 1.6P**



#### **ORE BELT 1.5A**



## **LIGHT HOME 1.4A**



## **ARGON PRIME 1.3A**



## **HERRON'S NEBULA 1.2A**



## **POWER CIRCLE 1.1A**



#### **ROLK'S DRIFT 1.0B**



# **EMPEROR MINES 0.6P**



## **CLOUDBASE SOUTH WEST 0.5A**



#### **RED LIGHT 0.4A**



# **RINGO MOON 0.3A**



## **CLOUDBASE NORTH WEST 0.2A**



## **THREE WORLDS 0.1A**



#### **KINGDOM END 0.0B**